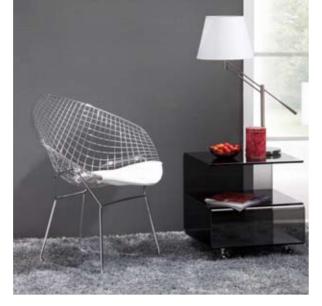

#### Dining Chair - 107206 Black / 107207 White / 107208 Silver /

Goth /

 $\bigcirc$ 

 $\bigcirc$ 

An icon of Mid-Century modern, the Mesh chair comes in three finishes, chrome, matte black, or matte white. It is made of a welded solid steel frame with six cushion color options: black, white, red, green, gray, and espresso.

#### Dining Chair -102250 Black / 102251 White / 102552 Espresso / 102553 Silver /

This Neo-Classical silhouette is re-imagined with alligator print embossed black and white leatherette or gloss silver or brown, chrome legs, and stylish buttons on the chair back. The Goth comes in four divine colors: black, white, brown, and silver.