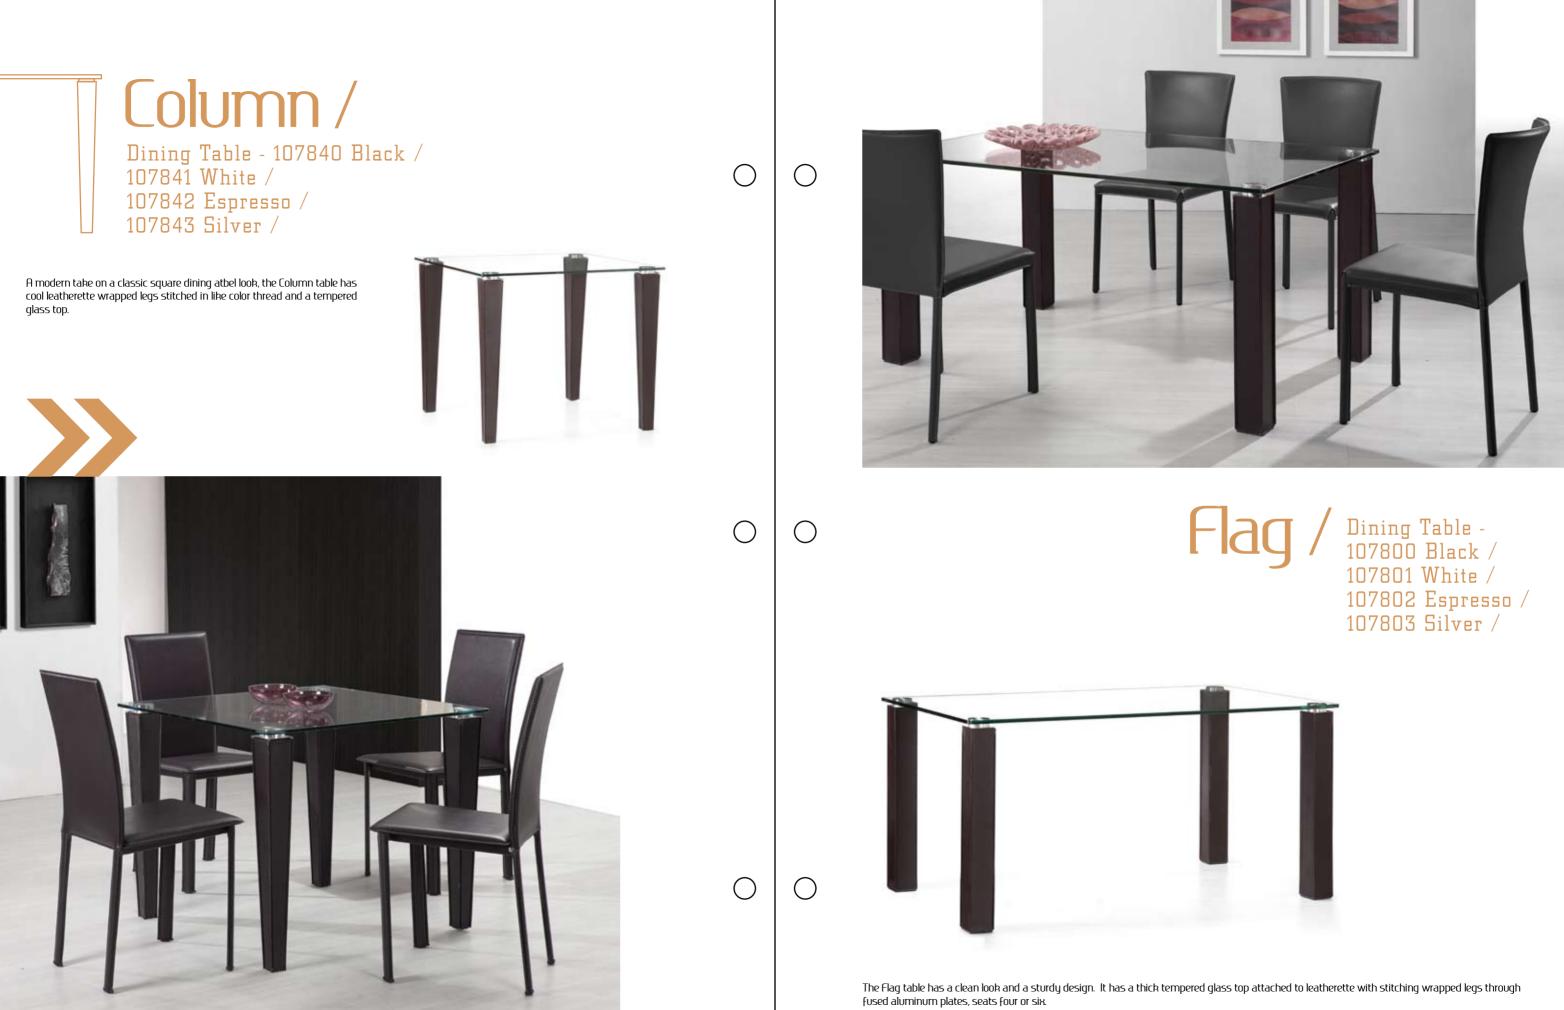

omed steel tube base.











Chair Cushion - 188000 Chrome (frame) / 188001 Black (frame) / 188003 White (frame) / 188004 Wire/Mesh Chair Cushion

Wire /





An icon of Mid-Century modern, the Wire comes in three finishes, chrome, matte black, or matte white, as well as in two heights: dining and bar. It is made of a welded solid steel frame with six cushion color options: black, white, red, green, gray, and espresso.



 $\bigcirc$ 

()

#### Z00m / Dining Chair - 108400 Black / 108401 White /

A twist on the open back chair, the Zoom has a leatherette seat and back with swooping chromed steel tube frame.

dining series 🔪 78



Chunky spray coated legs and a thick tempered glass top make the Block table one of our strongest looking and sturdiest feeling tables, seats four or six.









 $\bigcirc$ 

 $\bigcirc$ 

 $\bigcirc$ 

 $\bigcirc$ 

Clean, simple, and elegant, the Liftoff table has a painted tempered glass top with a glossy epoxy coated base. The top and base are color matched: black with black and glass-tinted white with white.

o Liftoff / Dining Table - 102120 Black / 102121 White /

# Galaxy /

#### Dining Table - 102151 Clear /



Your classic round dining table gets a modern update with a clear tempered glass top and a chromed steel tube center and base. The Galaxy table brings modern class to any eating area: kitchen, dining, or break rooms.











### Roca / Dining Table - 102141 Table /



 $\bigcirc$ 

С

 $\bigcirc$ 



The Roca table has strong architectual lines in its shape. Made with a clear tempered glass top and thick chromed steel tube