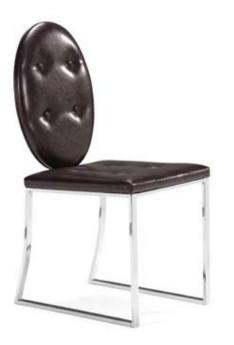

#### Dining Chair -102250 Black / 102251 White / 102552 Espresso / 102553 Silver /

This Neo-Classical silhouette is re-imagined with alligator print embossed black and white leatherette or gloss silver or brown, chrome legs, and stylish buttons on the chair back. The Goth comes in four divine colors: black, white, brown, and silver.