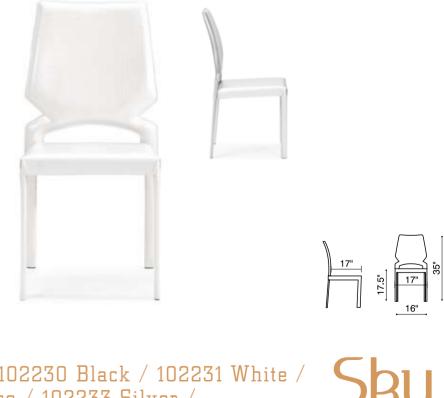

### Dining Chair - 102230 Black / 102231 White / 102232 Espresso / 102233 Silver /

This handsome leatherette wrapped chairs has eclectic design cues with its funky lines and faux alligator embossing or glossy smooth. The Sky chair comes in a fancy black or white alligator and brown or striking silver gloss.