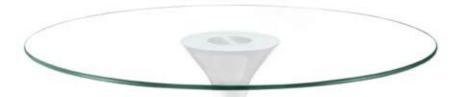

# Universe / Dining Table - 102161 White /

With its beautiful tulip shaded base, the Universe table looks like an object lesson in modernism. The base is a sculpted fiberlass that is coated in pure white with a tempered glass top attached with a fused aluminum plate.