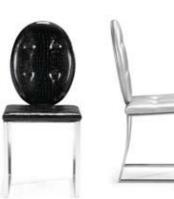

#### Dining Chair -102250 Black / 102251 White / 102552 Espresso / 102553 Silver /

This Neo-Classical silhouette is re-imagined with alligator print embossed black and white leatherette or gloss silver or brown, chrome legs, and stylish buttons on the chair back. The Goth comes in four divine colors: black, white, brown, and silver.