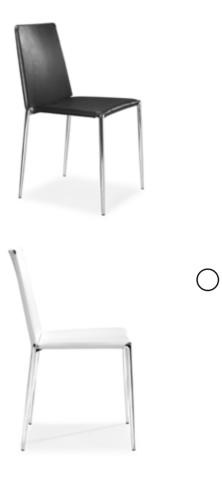

### Alex /

#### Dining Chair - 101105 Black / 101106 White / 101107 Espresso /

Clean lines and shape, this chair works well in the office or in the dining room. The Alex chair stacks and is made with a soft leatherette seat and back with a chromed steel tube frame with rubber feet.