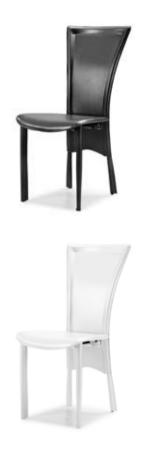

#### Dining Chair - 107206 Black / 107207 White / 107208 Silver /

Goth /

 $\bigcirc$ 

 $\bigcirc$ 

An icon of Mid-Century modern, the Mesh chair comes in three finishes, chrome, matte black, or matte white. It is made of a welded solid steel frame with six cushion color options: black, white, red, green, gray, and espresso.

#### Dining Chair -102250 Black / 102251 White / 102552 Espresso / 102553 Silver /

This Neo-Classical silhouette is re-imagined with alligator print embossed black and white leatherette or gloss silver or brown, chrome legs, and stylish buttons on the chair back. The Goth comes in four divine colors: black, white, brown, and silver.