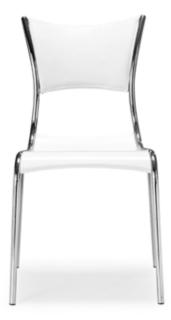

Vick /

 $\bigcirc$ 

 $\bigcirc$ 

 $\bigcirc$ 

 $\bigcirc$ 

With a blend of material and design, the Vixen has a very playful shape. It has a soft leatherette back with a glossy painted plywood seat, all sitting on top of a chromed steel tube base.