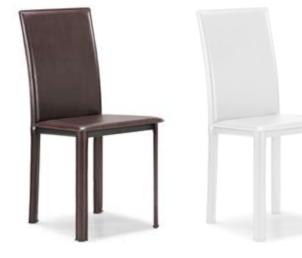

### Alex /

#### Dining Chair - 101105 Black / 101106 White / 101107 Espresso /

Clean lines and shape, this chair works well in the office or in the dining room. The Alex chair stacks and is made with a soft leatherette seat and back with a chromed steel tube frame with rubber feet.