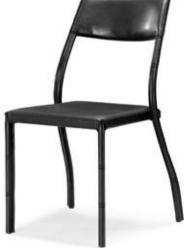

-Century classic. It comes in black, white, and red.

### Dining Chair - 108111 Black / 108112 White / 108113 Natural / 108114 Wenge /

This classic bentwood chair is stackable and durable. The Taffy chair has clean modern lines and a unmistakable silhouette. It has a bent wood seat on top of a chrome frame.



 $\bigcirc$ 

 $\bigcirc$ 









### Tango / Dining Chair - 107200 /

Tailored sleek, trim, cushy, the Tango is made of a polyester blend fabric with embroidered silver floral patterns. Legs stand round in chromed steel tubing.





# Terrace /



One our most interesting chairs is a unique mix of styles and genres. This chair has strong curves and a sleek shape wrapped in durable and washable leatherette. The Terrance chair makes a striking statement of simplicity and style.









# Trafico / Side Chair - 404131 Black / 404132 White / 404133 Espresso / 404134 Green /

As conference or dining chair, the Trafico simply works. It is made with a leatherette sling and a chromed steel tube frame.



78 \ dining series













#### Dining Chair - 102260 Black / 102261 White / 102262 Espresso / 102263 Silver /



A full alligator embossed or glossy leatherette wrapped chair, the Vick is comfortable and fun. The sloping shape combined with with the subtle stitching creates a great dining or visitor chair, comes in fancy black or white alligator and brown or striking silver gloss.



Vick /

 $\bigcirc$ 

 $\bigcirc$ 

 $\bigcirc$ 

 $\bigcirc$ 







With a blend of material and design, the Vixen has a very playful shape. It has a soft leatherette back with a glo