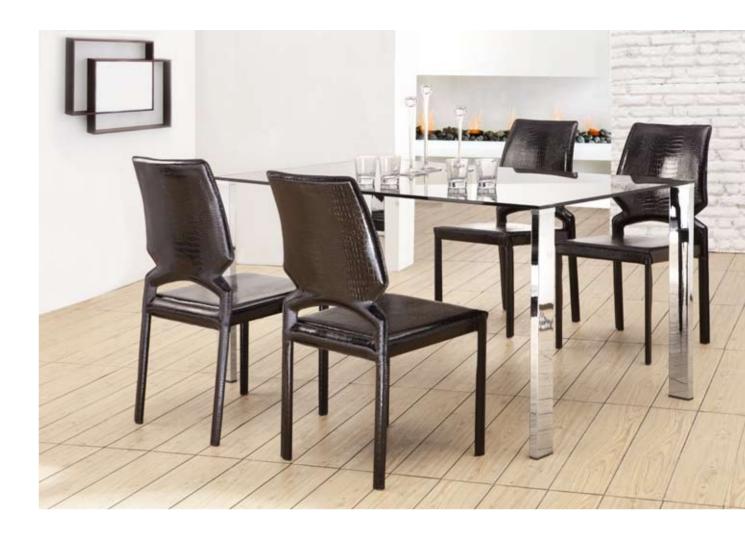

#### Dining Chair - 101105 Black / 101106 White / 101107 Espresso /

Clean lines and shape, this chair works well in the office or in the dining room. The Alex chair stacks and is made with a soft leatherette seat and back with a chromed steel tube frame with rubber feet.