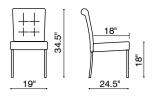

#### Dining Chair -102250 Black / 102251 White / 102552 Espresso / 102553 Silver /

This Neo-Classical silhouette is re-imagined with alligator print embossed black and white leatherette or gloss silver or brown, chrome legs, and stylish buttons on the chair back. The Goth comes in four divine colors: black, white, brown, and silver.