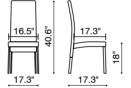

 $\bigcirc$ 

 $\mathbb{C}$ 

 $\bigcirc$ 

 $\bigcirc$ 

 $\bigcirc$ 

This elegant chair combines class, style, and a touch of modern lines for a very clean look. With three distinct colors and an easy to clean leatherette finish, the Arcane Chair is a perfectly balanced chair.

### Dining Chair -107304 Black / 107305 White / 107306 Espresso /