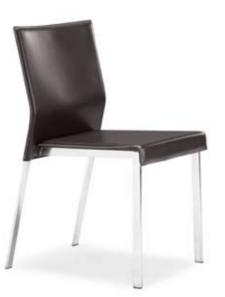

#### Dining Chair - 101105 Black / 101106 White / 101107 Espresso /

Clean lines and shape, this chair works well in the office or in the dining room. The Alex chair stacks and is made with a soft leatherette seat and back with a chromed steel tube frame with rubber feet.