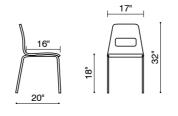

108103 Natural / 108104 Wenge /

Bent plywood seat molds to a shapely design for comfort and look, the Escape chair stacks and sits on a chromed steel tube frame. The single rectangular hole provides a modest statement.