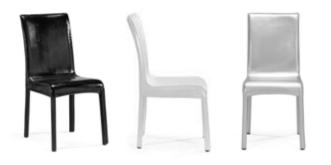

#### Dining Chair - 102260 Black / 102261 White / 102262 Espresso / 102263 Silver /

A full alligator embossed or glossy leatherette wrapped chair, the Vick is comfortable and fun. The sloping shape combined with with the subtle stitching creates a great dining or visitor chair, comes in fancy black or white alligator and brown or striking silver gloss.