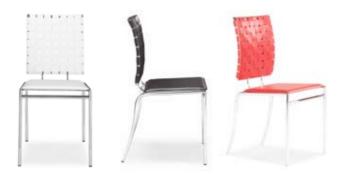

108103 Natural / 108104 Wenge /

Bent plywood seat molds to a shapely design for comfort and look, the Escape chair stacks and sits on a chromed steel tube frame. The single rectangular hole provides a modest statement.