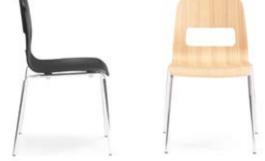

108103 Natural / 108104 Wenge /

Bent plywood seat molds to a shapely design for comfort and look, the Escape chair stacks and sits on a chromed steel tube frame. The single rectangular hole provides a modest statement.