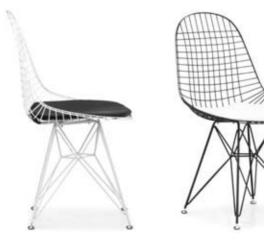

Chair Cushion - 188000 Chrome (frame) / 188001 Black (frame) / 188003 White (frame) / 188004 Wire/Mesh Chair Cushion

Wire /

An icon of Mid-Century modern, the Wire comes in three finishes, chrome, matte black, or matte white, as well as in two heights: dining and bar. It is made of a welded solid steel frame with six cushion color options: black, white, red, green, gray, and espresso.