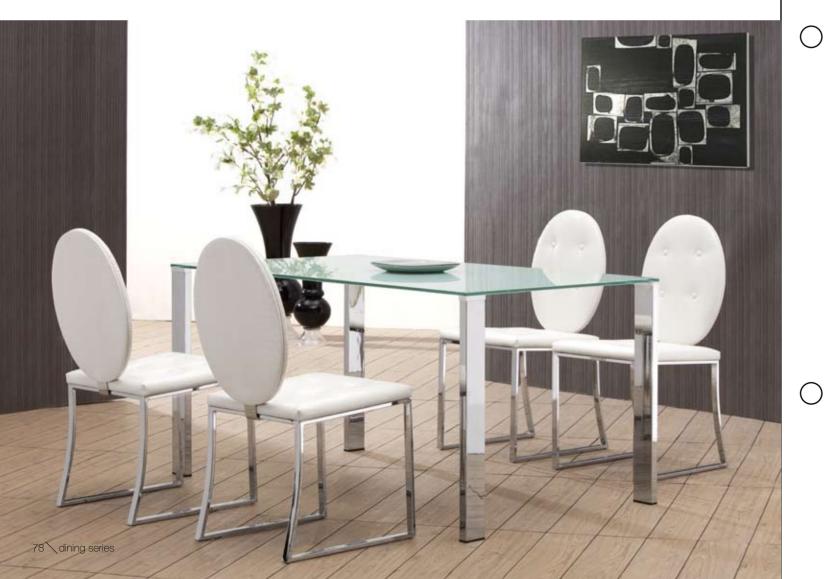

### Roca / Dining Table - 102141 Table /

 $\bigcirc$ 

С

 $\bigcirc$ 

The Roca table has strong architectual lines in its shape. Made with a clear tempered glass top and thick chromed steel tube legs, this table looks great with dining chairs or as a desk with an office and two conference chairs.

35.5" Dining Table - 102125 Black / 102126 White / 29.5" Slim / Clean, simple, and elegant, the Slim table has a painted tempered glass top with four basic squared chrome steel tube legs. One of our best tables that highlight any style of chair put around it.