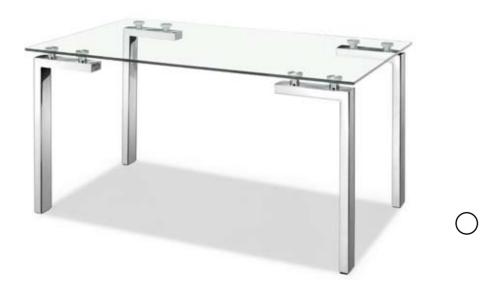

### Roca / Dining Table - 102141 Table /

 $\bigcirc$ 

С

 $\bigcirc$ 

The Roca table has strong architectual lines in its shape. Made with a clear tempered glass top and thick chromed steel tube legs, this table looks great with dining chairs or as a desk with an office and two conference chairs.