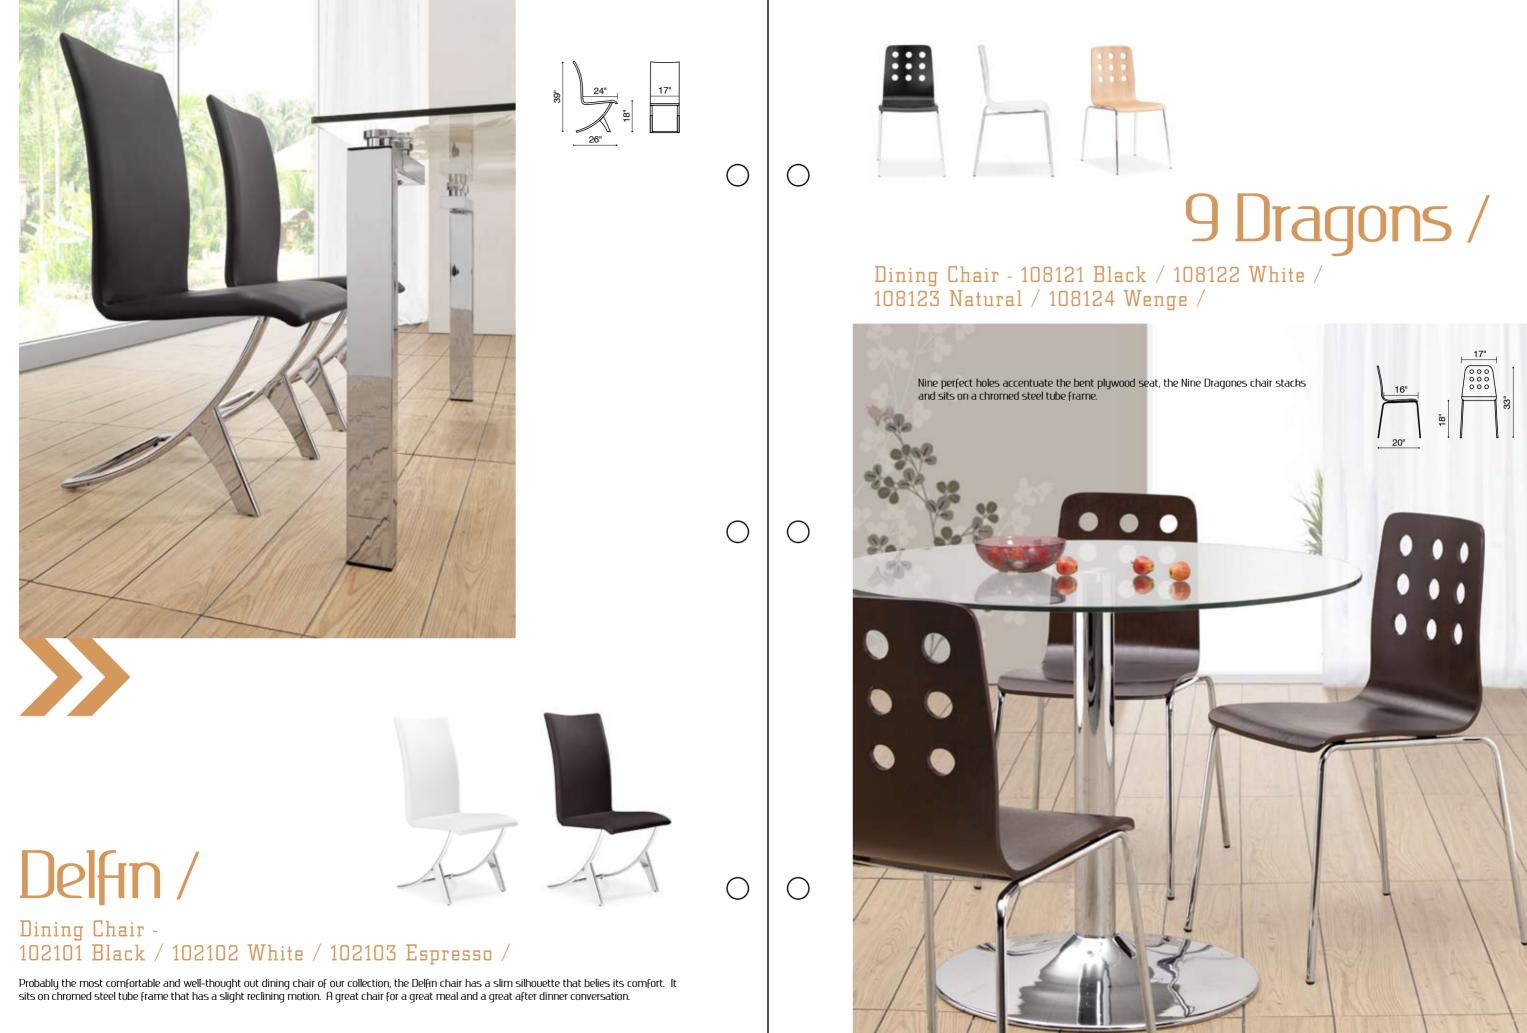

### Dining Chair - 108111 Black / 108112 White / 108113 Natural / 108114 Wenge /

This classic bentwood chair is stackable and durable. The Taffy chair has clean modern lines and a unmistakable silhouette. It has a bent wood seat on top of a chrome frame.