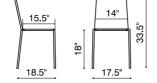

### Alex /

#### Dining Chair - 101105 Black / 101106 White / 101107 Espresso /

Clean lines and shape, this chair works well in the office or in the dining room. The Alex chair stacks and is made with a soft leatherette seat and back with a chromed steel tube frame with rubber feet.