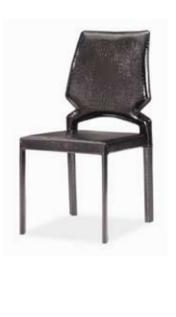

#### Dining Chair -102250 Black / 102251 White / 102552 Espresso / 102553 Silver /

This Neo-Classical silhouette is re-imagined with alligator print embossed black and white leatherette or gloss silver or brown, chrome legs, and stylish buttons on the chair back. The Goth comes in four divine colors: black, white, brown, and silver.