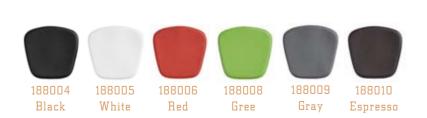

#### Dining Chair - 107206 Black / 107207 White / 107208 Silver /

Goth /

 $\bigcirc$ 

 $\bigcirc$ 

An icon of Mid-Century modern, the Mesh chair comes in three finishes, chrome, matte black, or matte white. It is made of a welded solid steel frame with six cushion color options: black, white, red, green, gray, and espresso.

Chair Cushion - 188000 Chrome (frame) / 188001 Black (frame) / 188003 White (frame) / 188004 Wire/Mesh Chair Cushion

Wire /

An icon of Mid-Century modern, the Wire comes in three finishes, chrome, matte black, or matte white, as well as in two heights: dining and bar. It is made of a welded solid steel frame with six cushion color options: black, white, red, green, gray, and espresso.