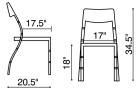

id-Century classic. It comes in black, white, and red.

### Dining Chair - 108111 Black / 108112 White / 108113 Natural / 108114 Wenge /

This classic bentwood chair is stackable and durable. The Taffy chair has clean modern lines and a unmistakable silhouette. It has a bent wood seat on top of a chrome frame.



 $\bigcirc$ 

 $\bigcirc$ 









### Tango / Dining Chair - 107200 /

Tailored sleek, trim, cushy, the Tango is made of a polyester blend fabric with embroidered silver floral patterns. Legs stand round in chromed steel tubing.





# Terrace /



One our most interesting chairs is a unique mix of styles and genres. This chair has strong curves and a sleek shape wrapped in durable and washable leatherette. The Terrance chair makes a striking statement of simplicity and style.









# Trafico / Side Chair - 404131 Black / 404132 White / 404133 Espresso / 404134 Green /

As conference or dining chair, the Trafico simply works. It is made with a leatherette sling and a chromed steel tube frame.



78 \ dining series













#### Dining Chair - 102260 Black / 102261 White / 102262 Espresso / 102263 Silver /



A full alligator embossed or glossy leatherette wrapped chair, the Vick is comfortable and fun. The sloping shape combined with with the subtle stitching creates a great dining or visitor chair, comes in fancy black or white alligator and brown or striking silver gloss.



Vick /

 $\bigcirc$ 

 $\bigcirc$ 

 $\bigcirc$ 

 $\bigcirc$ 







With a blend of material and design, the Vixen has a very playful shape. It has a soft leatherette back with a g