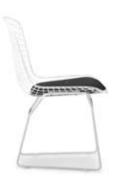

Chair Cushion - 188000 Chrome (frame) / 188001 Black (frame) / 188003 White (frame) / 188004 Wire/Mesh Chair Cushion

Wire /

An icon of Mid-Century modern, the Wire comes in three finishes, chrome, matte black, or matte white, as well as in two heights: dining and bar. It is made of a welded solid steel frame with six cushion color options: black, white, red, green, gray, and espresso.