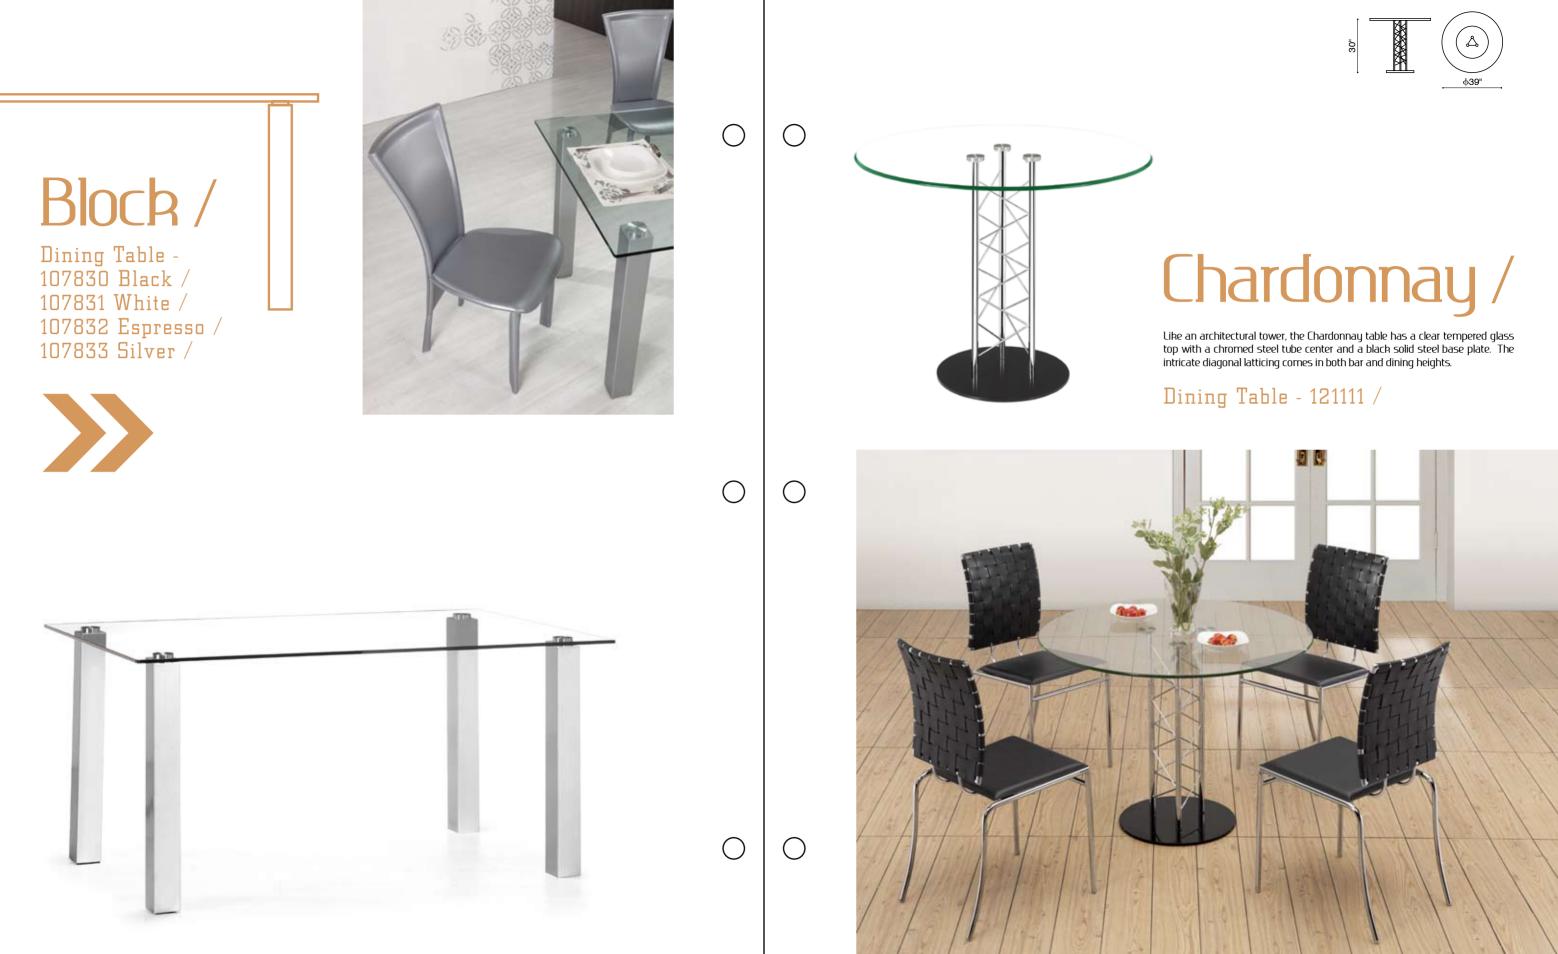

#### Z00m / Dining Chair - 108400 Black / 108401 White /

A twist on the open back chair, the Zoom has a leatherette seat and back with swooping chromed steel tube frame.

dining series 🔪 78

Chunky spray coated legs and a thick tempered glass top make the Block table one of our strongest looking and sturdiest feeling tables, seats four or six.