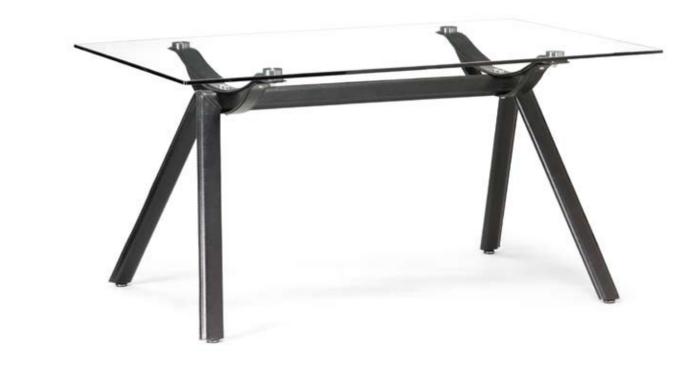

#### Ver / Dining Table - 107820 Blac

A thick tempered glass tops seems to float on a sturdy leatherette with stitching wrapped base. With its interesting lines and unique stance, the Vex table works well as either a dining or work table.

#### Dining Table - 107820 Black / 107821 White / 107822 Espresso /

78 \ dining series