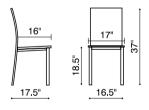

Argent / Dining Chair - 102000 /  $\bigcirc$ 

This sleek and comfy chair comes in a striking silver leatherette that is both sharp and plush. The Argent chair sits on a chromed steel tube frame with rubber feet. Make a design statement in your dining space with the Argent chair.