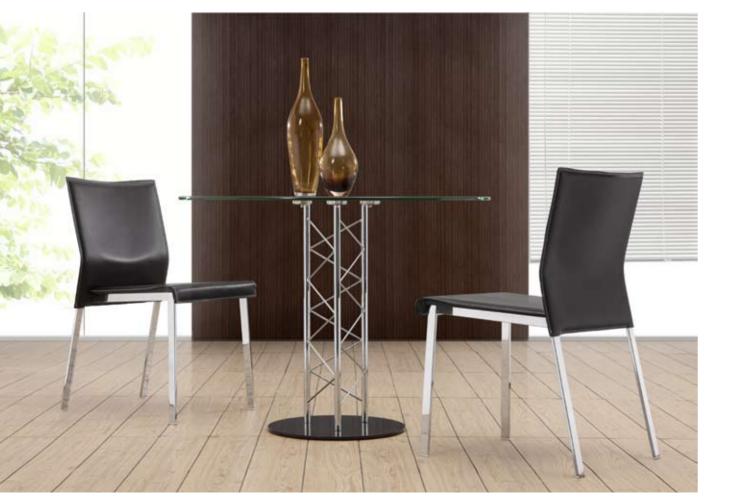

#### Dining Chair - 101105 Black / 101106 White / 101107 Espresso /

Clean lines and shape, this chair works well in the office or in the dining room. The Alex chair stacks and is made with a soft leatherette seat and back with a chromed steel tube frame with rubber feet.

#### Dining Table - 102151 Clear /

Your classic round dining table gets a modern update with a clear tempered glass top and a chromed steel tube center and base. The Galaxy table brings modern class to any eating area: kitchen, dining, or break rooms.