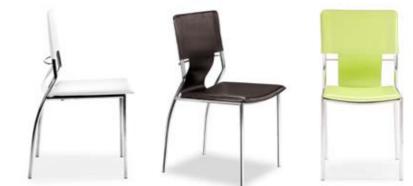

A plush and decadent old world style gets a modern updating. The Fox Trot chair has a soft leatherette seat and black, with tufting and buttons on the back, all sitting on a chromed steel tube frame.

 $\bigcirc$ 