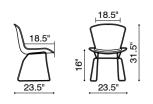

Vick /

 $\bigcirc$ 

 $\bigcirc$ 

 $\bigcirc$ 

 $\bigcirc$ 

With a blend of material and design, the Vixen has a very playful shape. It has a soft leatherette back with a glossy painted plywood seat, all sitting on top of a chromed steel tube base.