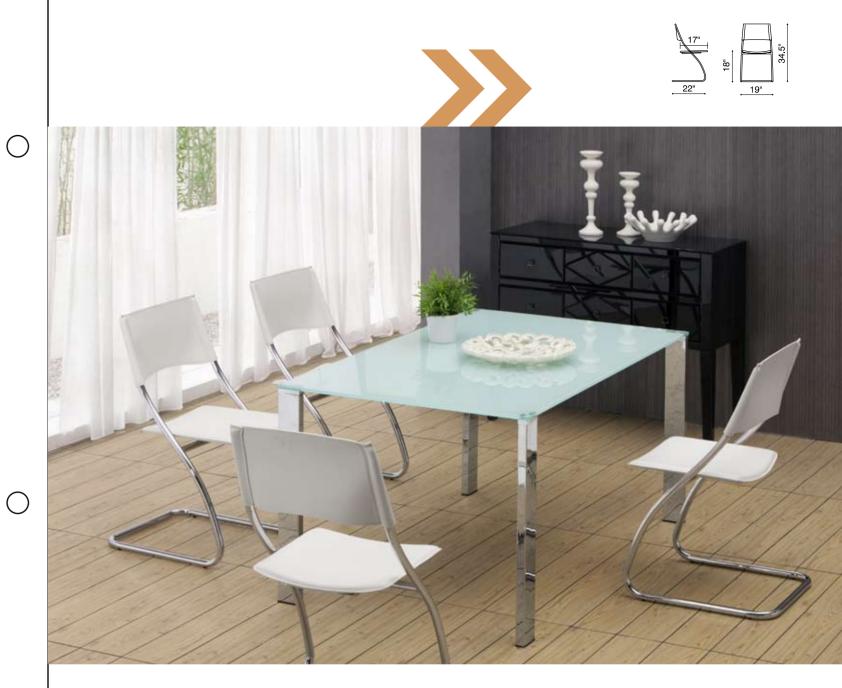

#### Z00m / Dining Chair - 108400 Black / 108401 White /

A twist on the open back chair, the Zoom has a leatherette seat and back with swooping chromed steel tube frame.

dining series 🔪 78

Chunky spray coated legs and a thick tempered glass top make the Block table one of our strongest looking and sturdiest feeling tables, seats four or six.