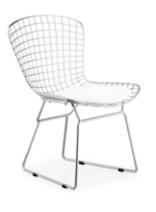

#### Dining Chair - 107206 Black / 107207 White / 107208 Silver /

Goth /

 $\bigcirc$ 

 $\bigcirc$ 

An icon of Mid-Century modern, the Mesh chair comes in three finishes, chrome, matte black, or matte white. It is made of a welded solid steel frame with six cushion color options: black, white, red, green, gray, and espresso.

Chair Cushion - 188000 Chrome (frame) / 188001 Black (frame) / 188003 White (frame) / 188004 Wire/Mesh Chair Cushion

Wire /

An icon of Mid-Century modern, the Wire comes in three finishes, chrome, matte black, or matte white, as well as in two heights: dining and bar. It is made of a welded solid steel frame with six cushion color options: black, white, red, green, gray, and espresso.