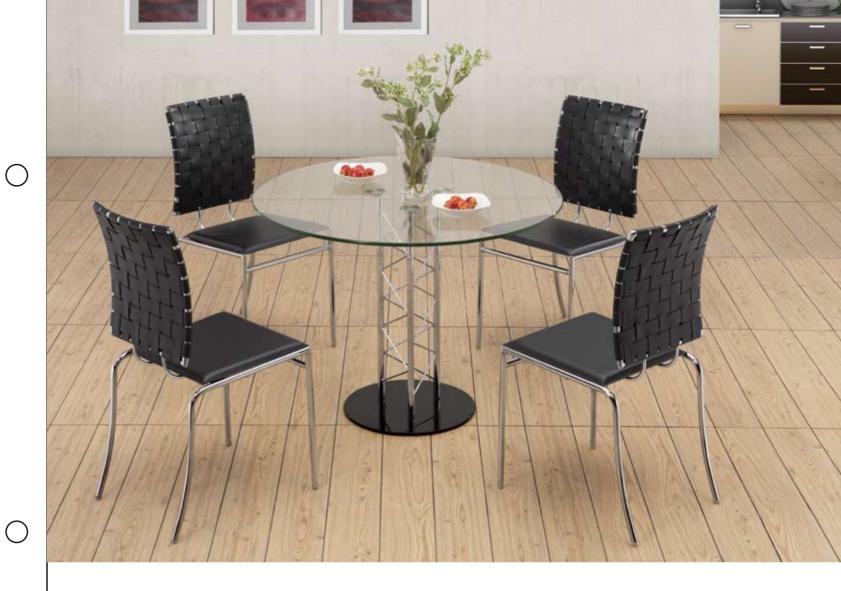

# • Criss Cross /

Dining Chair - 333010 Espresso / 333011 White / 333012 Black / 333013 Red /

With three height choices, the Criss Cross works in any décor setting, modern or transitional. It has leatherette back straps and a flat seat with a chrome steel tube frame, available in dining, counter, and bar.