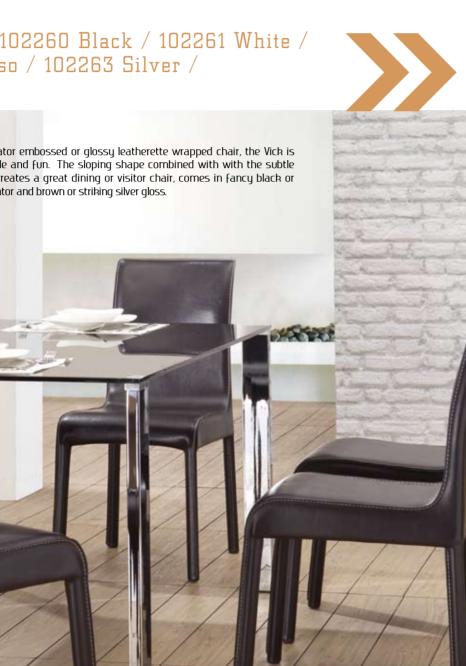

#### Dining Chair - 102260 Black / 102261 White / 102262 Espresso / 102263 Silver /

A full alligator embossed or glossy leatherette wrapped chair, the Vick is comfortable and fun. The sloping shape combined with with the subtle stitching creates a great dining or visitor chair, comes in fancy black or white alligator and brown or striking silver gloss.