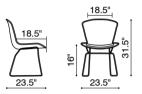

#### Dining Chair - 107206 Black / 107207 White / 107208 Silver /

Goth /

 $\bigcirc$ 

 $\bigcirc$ 

An icon of Mid-Century modern, the Mesh chair comes in three finishes, chrome, matte black, or matte white. It is made of a welded solid steel frame with six cushion color options: black, white, red, green, gray, and espresso.

#### Dining Chair -102250 Black / 102251 White / 102552 Espresso / 102553 Silver /

This Neo-Classical silhouette is re-imagined with alligator print embossed black and white leatherette or gloss silver or brown, chrome legs, and stylish buttons on the chair back. The Goth comes in four divine colors: black, white, brown, and silver.