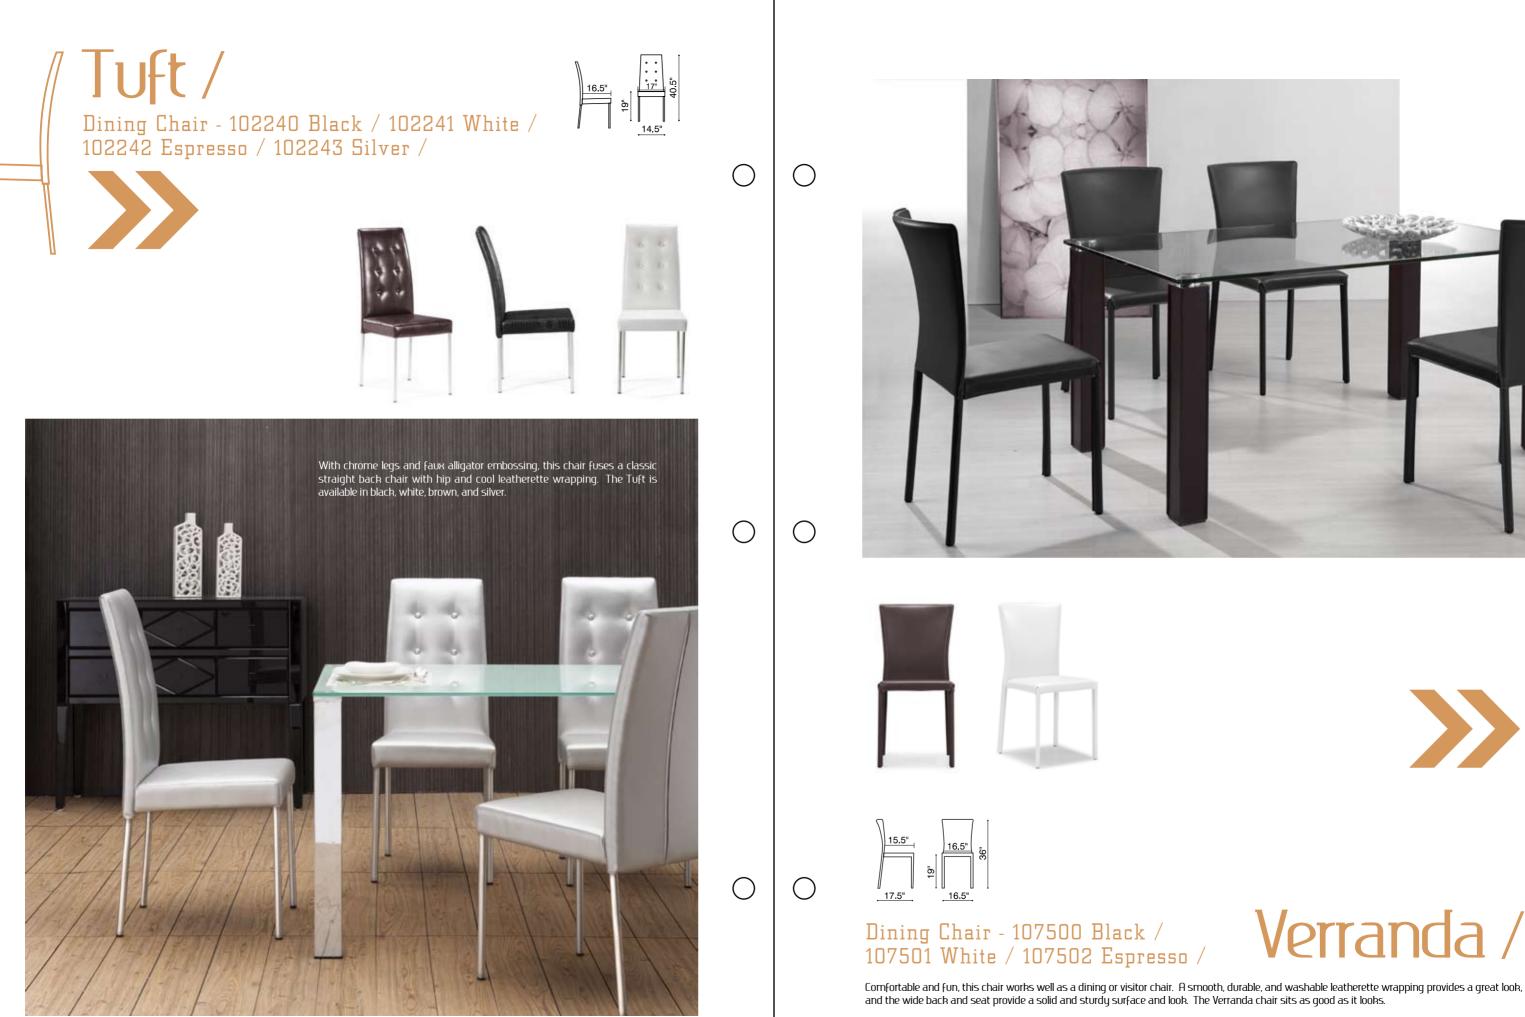

#### Dining Chair -102250 Black / 102251 White / 102552 Espresso / 102553 Silver /

This Neo-Classical silhouette is re-imagined with alligator print embossed black and white leatherette or gloss silver or brown, chrome legs, and stylish buttons on the chair back. The Goth comes in four divine colors: black, white, brown, and silver.

### Dining Chair - 102230 Black / 102231 White / 102232 Espresso / 102233 Silver /

This handsome leatherette wrapped chairs has eclectic design cues with its funky lines and faux alligator embossing or glossy smooth. The Sky chair comes in a fancy black or white alligator and brown or striking silver gloss.

#### Dining Chair - 102260 Black / 102261 White / 102262 Espresso / 102263 Silver /

A full alligator embossed or glossy leatherette wrapped chair, the Vick is comfortable and fun. The sloping shape combined with with the subtle stitching creates a great dining or visitor chair, comes in fancy black or white alligator and brown or striking silver gloss.