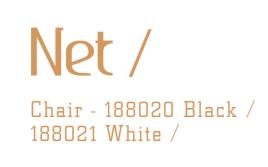

Espresso

An icon of Mid-Century modern, the Net comes chrome and has two cushion choices: black or white. It is made of a welded solid steel frame.

 $\bigcirc$ 