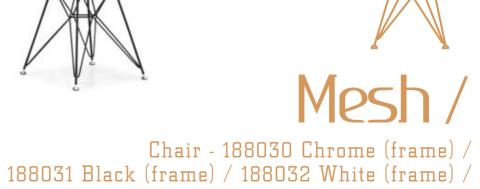

#### Dining Chair - 107206 Black / 107207 White / 107208 Silver /

Goth /

 $\bigcirc$ 

 $\bigcirc$ 

An icon of Mid-Century modern, the Mesh chair comes in three finishes, chrome, matte black, or matte white. It is made of a welded solid steel frame with six cushion color options: black, white, red, green, gray, and espresso.

Chair Cushion - 188000 Chrome (frame) / 188001 Black (frame) / 188003 White (frame) / 188004 Wire/Mesh Chair Cushion

Wire /

An icon of Mid-Century modern, the Wire comes in three finishes, chrome, matte black, or matte white, as well as in two heights: dining and bar. It is made of a welded solid steel frame with six cushion color options: black, white, red, green, gray, and espresso.