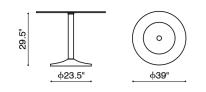

#### Dining Table - 102151 Clear /

Your classic round dining table gets a modern update with a clear tempered glass top and a chromed steel tube center and base. The Galaxy table brings modern class to any eating area: kitchen, dining, or break rooms.