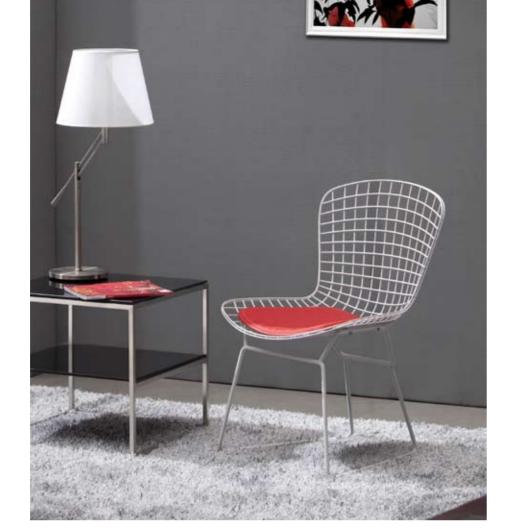

#### Dining Chair - 107206 Black / 107207 White / 107208 Silver /

Goth /

 $\bigcirc$ 

 $\bigcirc$ 

An icon of Mid-Century modern, the Mesh chair comes in three finishes, chrome, matte black, or matte white. It is made of a welded solid steel frame with six cushion color options: black, white, red, green, gray, and espresso.

Chair Cushion - 188000 Chrome (frame) / 188001 Black (frame) / 188003 White (frame) / 188004 Wire/Mesh Chair Cushion

Wire /

An icon of Mid-Century modern, the Wire comes in three finishes, chrome, matte black, or matte white, as well as in two heights: dining and bar. It is made of a welded solid steel frame with six cushion color options: black, white, red, green, gray, and espresso.