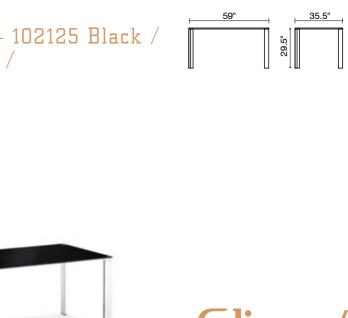

35.5" Dining Table - 102125 Black / 102126 White / 29.5" Slim / Clean, simple, and elegant, the Slim table has a painted tempered glass top with four basic squared chrome steel tube legs. One of our best tables that highlight any style of chair put around it.