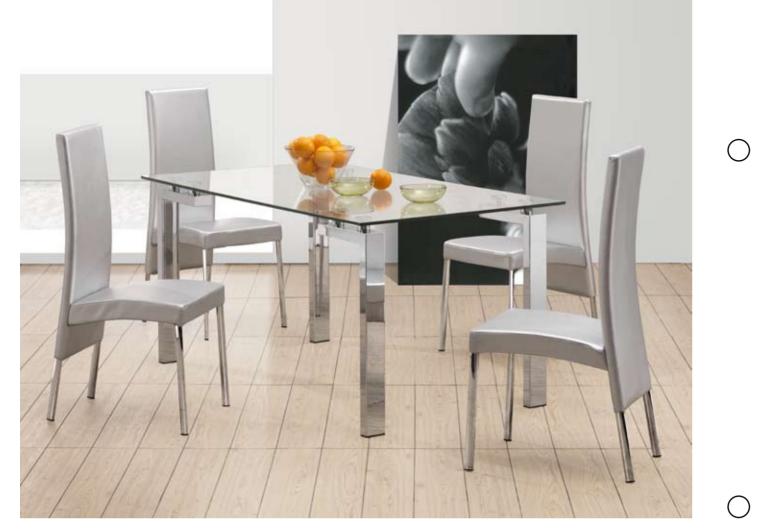

#### Dining Table - 102151 Clear /

Your classic round dining table gets a modern update with a clear tempered glass top and a chromed steel tube center and base. The Galaxy table brings modern class to any eating area: kitchen, dining, or break rooms.

### Roca / Dining Table - 102141 Table /

 $\bigcirc$ 

С

 $\bigcirc$ 

The Roca table has strong architectual lines in its shape. Made with a clear tempered glass top and thick chromed steel tube legs, this table looks great with dining chairs or as a desk with an office and two conference chairs.