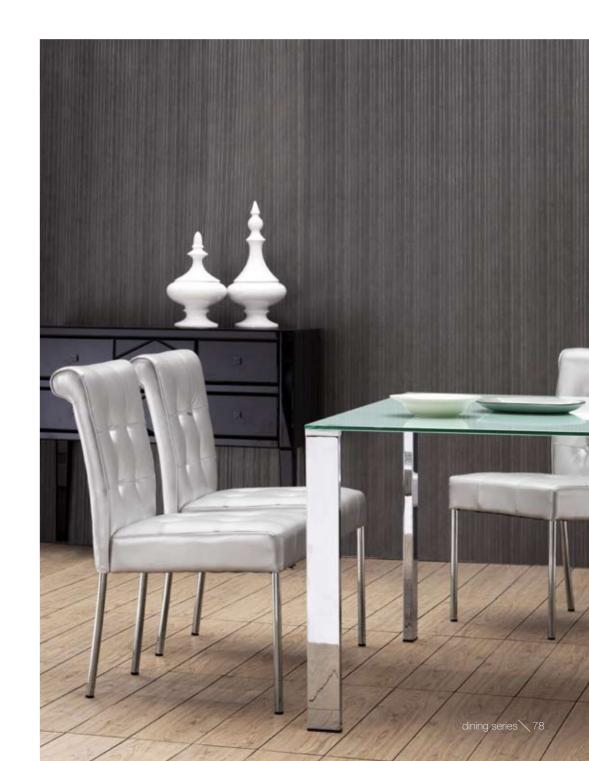

#### Dining Chair -102250 Black / 102251 White / 102552 Espresso / 102553 Silver /

This Neo-Classical silhouette is re-imagined with alligator print embossed black and white leatherette or gloss silver or brown, chrome legs, and stylish buttons on the chair back. The Goth comes in four divine colors: black, white, brown, and silver.