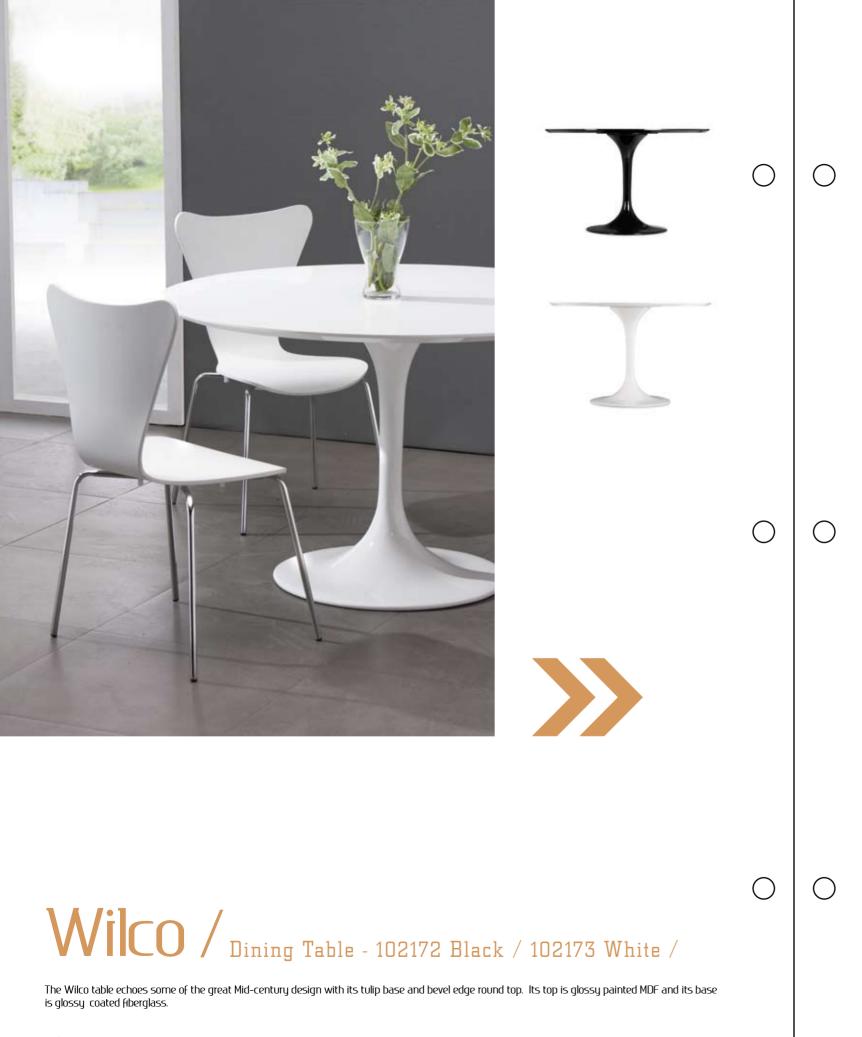

### Alex /

#### Dining Chair - 101105 Black / 101106 White / 101107 Espresso /

Clean lines and shape, this chair works well in the office or in the dining room. The Alex chair stacks and is made with a soft leatherette seat and back with a chromed steel tube frame with rubber feet.