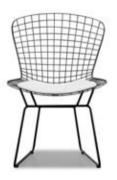

#### Dining Chair - 107206 Black / 107207 White / 107208 Silver /

Goth /

 $\bigcirc$ 

 $\bigcirc$ 

An icon of Mid-Century modern, the Mesh chair comes in three finishes, chrome, matte black, or matte white. It is made of a welded solid steel frame with six cushion color options: black, white, red, green, gray, and espresso.

Chair Cushion - 188000 Chrome (frame) / 188001 Black (frame) / 188003 White (frame) / 188004 Wire/Mesh Chair Cushion

Wire /

An icon of Mid-Century modern, the Wire comes in three finishes, chrome, matte black, or matte white, as well as in two heights: dining and bar. It is made of a welded solid steel frame with six cushion color options: black, white, red, green, gray, and espresso.