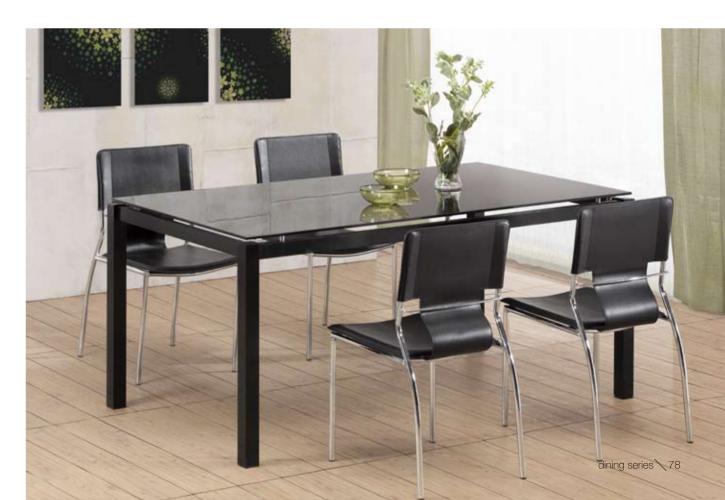

g chromed steel tube frame.

dining series 🔪 78



Chunky spray coated legs and a thick tempered glass top make the Block table one of our strongest looking and sturdiest feeling tables, seats four or six.









 $\bigcirc$ 

 $\bigcirc$ 

 $\bigcirc$ 

 $\bigcirc$ 

Clean, simple, and elegant, the Liftoff table has a painted tempered glass top with a glossy epoxy coated base. The top and base are color matched: black with black and glass-tinted white with white.

o Liftoff / Dining Table - 102120 Black / 102121 White /

# Galaxy /

#### Dining Table - 102151 Clear /



Your classic round dining table gets a modern update with a clear tempered glass top and a chromed steel tube center and base. The Galaxy table brings modern class to any eating area: kitchen, dining, or break rooms.











### Roca / Dining Table - 102141 Table /



 $\bigcirc$ 

С

 $\bigcirc$ 



The Roca table has strong architectual lines in its shape. Made with a clear tempered glass top and thick chromed steel tube legs, this table looks great with dining chairs or as a desk with an office and two conference chairs.

35.5" Dining Table - 102125 Black / 102126 White / 29.5" Slim / Clean, simple, and elegant, the Slim table has a painted tempered glass top with four basic squared chrome steel tube legs. One of our best tables that highlight any style of chair put around it.





# Universe / Dining Table - 102161 White /





With its beautiful tulip shaded base, the Universe table looks like an object lesson in modernism. The base is a sculpted fiberlass that is coated in pure white with a tempe