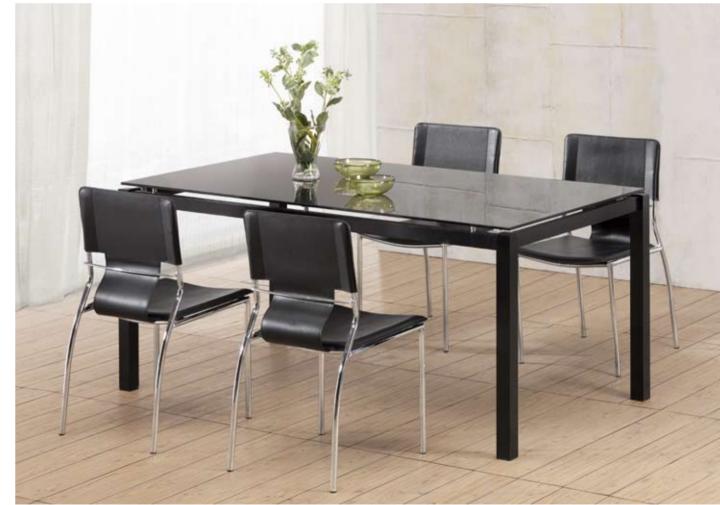

### Dining Chair - 108111 Black / 108112 White / 108113 Natural / 108114 Wenge /

This classic bentwood chair is stackable and durable. The Taffy chair has clean modern lines and a unmistakable silhouette. It has a bent wood seat on top of a chrome frame.