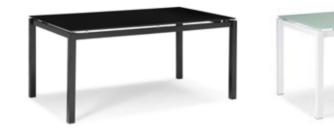

35.5" Dining Table - 102125 Black / 102126 White / 29.5" Slim / Clean, simple, and elegant, the Slim table has a painted tempered glass top with four basic squared chrome steel tube legs. One of our best tables that highlight any style of chair put around it.