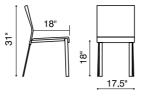

# **Schair** / <sup>Chair - 103181 Black / 103182 White / 103184 Red / 103185 Green /</sup>

 $\bigcirc$ 

 $\bigcirc$ 

 $\bigcirc$ 

 $\bigcirc$ 

С

 $\bigcirc$ 

The S chair with its sculpted and stackable form is made with a shatter resistant ABS plastic and coated in four colors: black, white, red, and green.