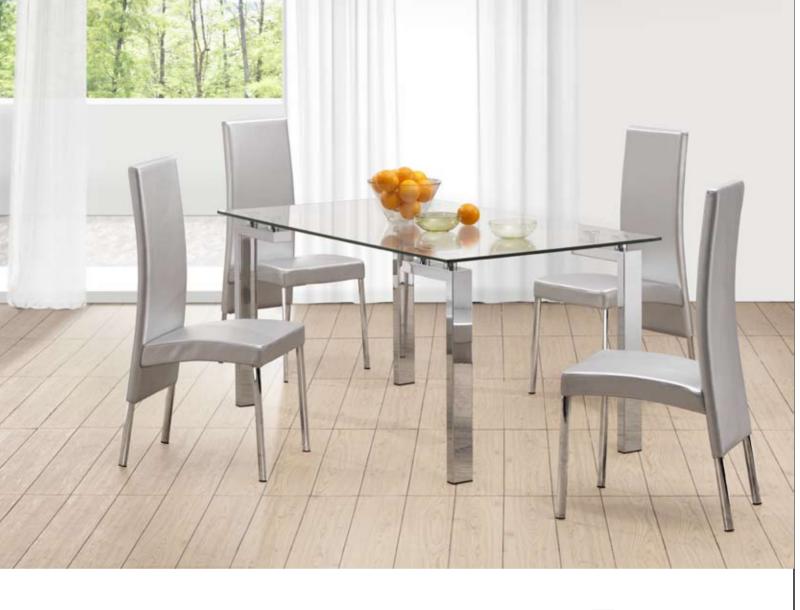

Argent / Dining Chair - 102000 /  $\bigcirc$ 

This sleek and comfy chair comes in a striking silver leatherette that is both sharp and plush. The Argent chair sits on a chromed steel tube frame with rubber feet. Make a design statement in your dining space with the Argent chair.