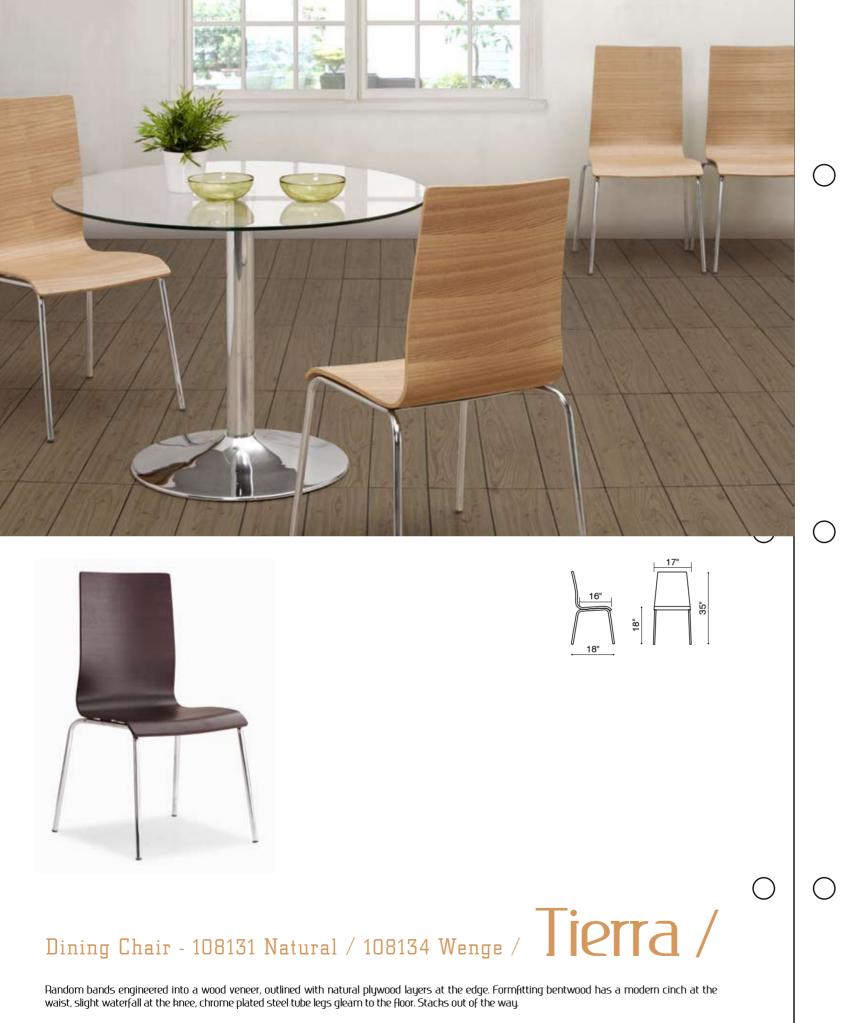

108103 Natural / 108104 Wenge /

Bent plywood seat molds to a shapely design for comfort and look, the Escape chair stacks and sits on a chromed steel tube frame. The single rectangular hole provides a modest statement.