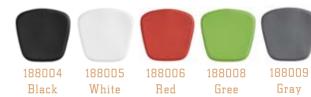

Chair Cushion - 188000 Chrome (frame) / 188001 Black (frame) / 188003 White (frame) / 188004 Wire/Mesh Chair Cushion

Wire /

An icon of Mid-Century modern, the Wire comes in three finishes, chrome, matte black, or matte white, as well as in two heights: dining and bar. It is made of a welded solid steel frame with six cushion color options: black, white, red, green, gray, and espresso.