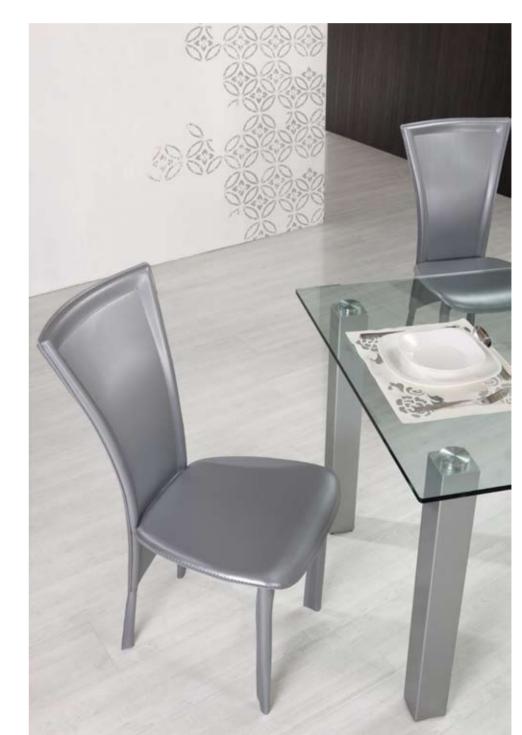

Argent / Dining Chair - 102000 /  $\bigcirc$ 

This sleek and comfy chair comes in a striking silver leatherette that is both sharp and plush. The Argent chair sits on a chromed steel tube frame with rubber feet. Make a design statement in your dining space with the Argent chair.