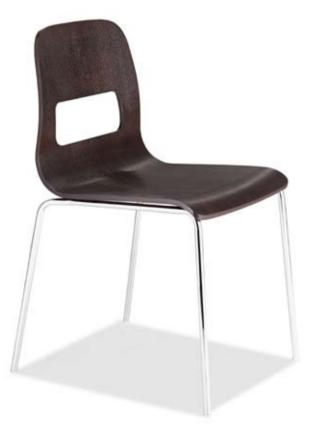

108103 Natural / 108104 Wenge /

Bent plywood seat molds to a shapely design for comfort and look, the Escape chair stacks and sits on a chromed steel tube frame. The single rectangular hole provides a modest statement.