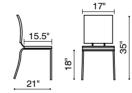

#### Dining Chair - 101105 Black / 101106 White / 101107 Espresso /

Clean lines and shape, this chair works well in the office or in the dining room. The Alex chair stacks and is made with a soft leatherette seat and back with a chromed steel tube frame with rubber feet.