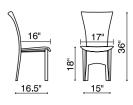

#### Dining Chair - 107206 Black / 107207 White / 107208 Silver /

Goth /

 $\bigcirc$ 

 $\bigcirc$ 

An icon of Mid-Century modern, the Mesh chair comes in three finishes, chrome, matte black, or matte white. It is made of a welded solid steel frame with six cushion color options: black, white, red, green, gray, and espresso.

#### Dining Chair -102250 Black / 102251 White / 102552 Espresso / 102553 Silver /

This Neo-Classical silhouette is re-imagined with alligator print embossed black and white leatherette or gloss silver or brown, chrome legs, and stylish buttons on the chair back. The Goth comes in four divine colors: black, white, brown, and silver.