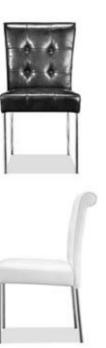

#### Dining Chair -102250 Black / 102251 White / 102552 Espresso / 102553 Silver /

This Neo-Classical silhouette is re-imagined with alligator print embossed black and white leatherette or gloss silver or brown, chrome legs, and stylish buttons on the chair back. The Goth comes in four divine colors: black, white, brown, and silver.