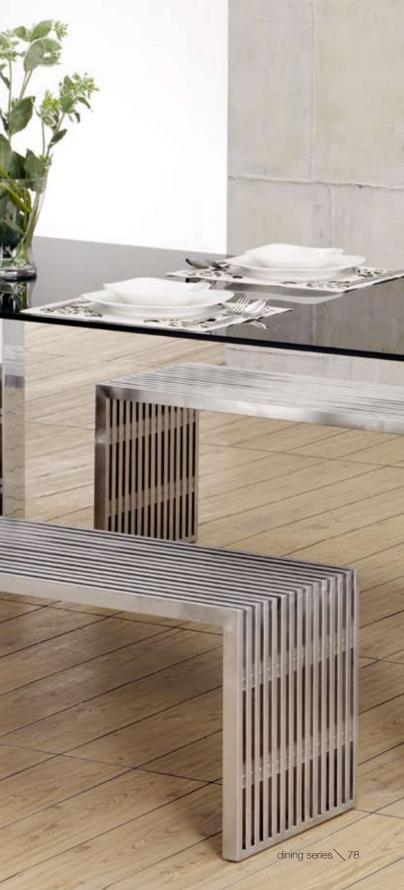

# Novel /

15.7"

#### Dining Chair -100080 Single Bench / 100081 Double Bench /

The Novel comes in two lengths and can be used as benches or tables. It comes in a brushed stainless steel finish with clear arcylic spacers and ruber feet.