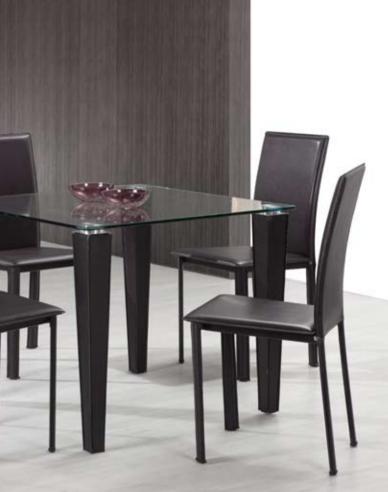

Argent / Dining Chair - 102000 /  $\bigcirc$ 

This sleek and comfy chair comes in a striking silver leatherette that is both sharp and plush. The Argent chair sits on a chromed steel tube frame with rubber feet. Make a design statement in your dining space with the Argent chair.