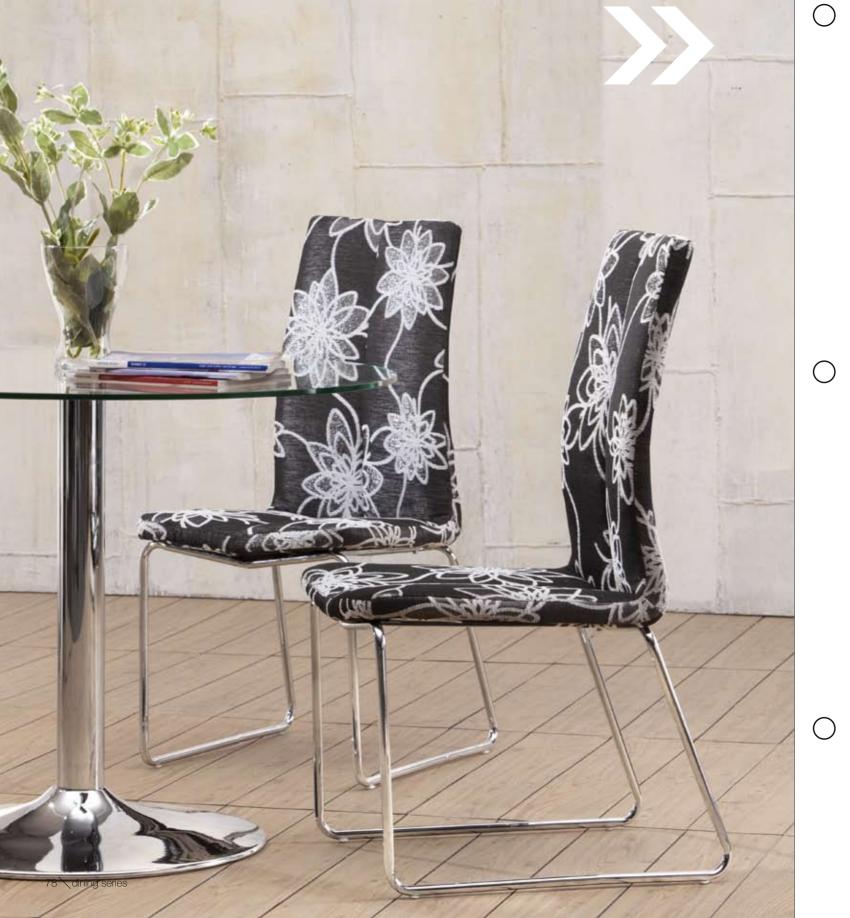

### Tango / Dining Chair - 107200 /

Tailored sleek, trim, cushy, the Tango is made of a polyester blend fabric with embroidered silver floral patterns. Legs stand round in chromed steel tubing.