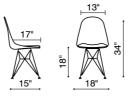

Chair Cushion - 188000 Chrome (frame) / 188001 Black (frame) / 188003 White (frame) / 188004 Wire/Mesh Chair Cushion

Wire /

An icon of Mid-Century modern, the Wire comes in three finishes, chrome, matte black, or matte white, as well as in two heights: dining and bar. It is made of a welded solid steel frame with six cushion color options: black, white, red, green, gray, and espresso.