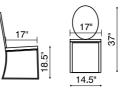

#### Dining Chair -102250 Black / 102251 White / 102552 Espresso / 102553 Silver /

This Neo-Classical silhouette is re-imagined with alligator print embossed black and white leatherette or gloss silver or brown, chrome legs, and stylish buttons on the chair back. The Goth comes in four divine colors: black, white, brown, and silver.