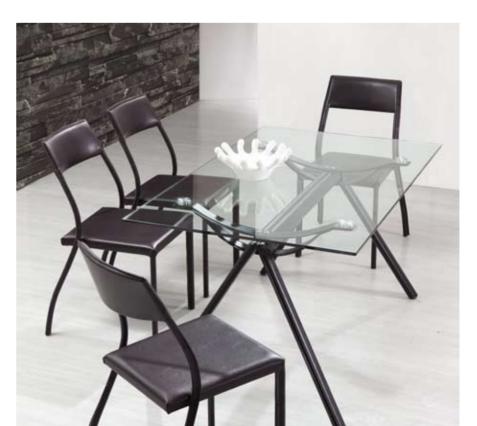

#### Ver / Dining Table - 107820 Blac

A thick tempered glass tops seems to float on a sturdy leatherette with stitching wrapped base. With its interesting lines and unique stance, the Vex table works well as either a dining or work table.

#### Dining Table - 107820 Black / 107821 White / 107822 Espresso /

78 \ dining series