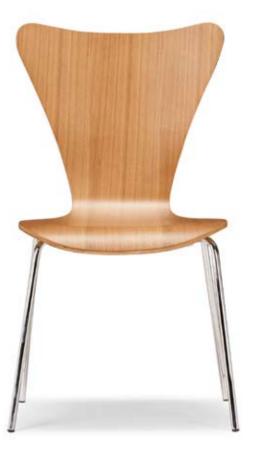

108103 Natural / 108104 Wenge /

Bent plywood seat molds to a shapely design for comfort and look, the Escape chair stacks and sits on a chromed steel tube frame. The single rectangular hole provides a modest statement.