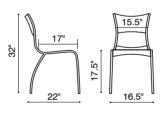

rapped in durable and washable leatherette. The Terrance chair makes a striking statement of simplicity and style.









# Trafico / Side Chair - 404131 Black / 404132 White / 404133 Espresso / 404134 Green /

As conference or dining chair, the Trafico simply works. It is made with a leatherette sling and a chromed steel tube frame.



78 \ dining series













#### Dining Chair - 102260 Black / 102261 White / 102262 Espresso / 102263 Silver /



A full alligator embossed or glossy leatherette wrapped chair, the Vick is comfortable and fun. The sloping shape combined with with the subtle stitching creates a great dining or visitor chair, comes in fancy black or white alligator and brown or striking silver gloss.



Vick /

 $\bigcirc$ 

 $\bigcirc$ 

 $\bigcirc$ 

 $\bigcirc$ 







With a blend of material and design, the Vixen has a very playful shape. It has a soft leatherette back with a glossy painted plywood seat, all sitting on top of a chromed steel tube base.











Chair Cushion - 188000 Chrome (frame) / 188001 Black (frame) / 188003 White (frame) / 188004 Wire/Mesh Chair Cushion

Wire /





An icon of Mid-Century modern, the Wire comes in three finishes, chrome, matte black, or matte white, as well as in two heights: dining and bar. It is made of a welded solid steel frame with six cushion color options: black, white, red, green, gray, and espresso.



 $\bigcirc$ 

()

#### Z00m / Dining Chair - 108400 Black / 108401 White /

A twist on the open back chair, the Zoom has a leatherette seat and back with swooping chromed steel tube frame.

dining se