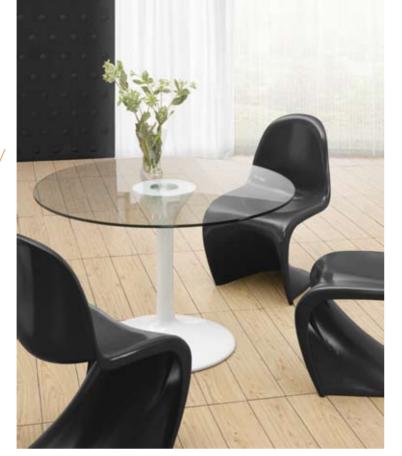

#### Dining Table - 102151 Clear /

Your classic round dining table gets a modern update with a clear tempered glass top and a chromed steel tube center and base. The Galaxy table brings modern class to any eating area: kitchen, dining, or break rooms.