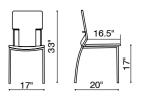

#### Dining Chair -102250 Black / 102251 White / 102552 Espresso / 102553 Silver /

This Neo-Classical silhouette is re-imagined with alligator print embossed black and white leatherette or gloss silver or brown, chrome legs, and stylish buttons on the chair back. The Goth comes in four divine colors: black, white, brown, and silver.