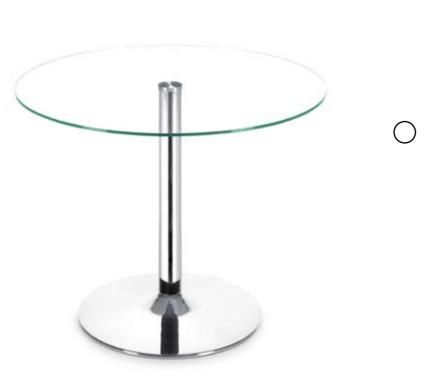

#### Dining Table - 102151 Clear /

Your classic round dining table gets a modern update with a clear tempered glass top and a chromed steel tube center and base. The Galaxy table brings modern class to any eating area: kitchen, dining, or break rooms.