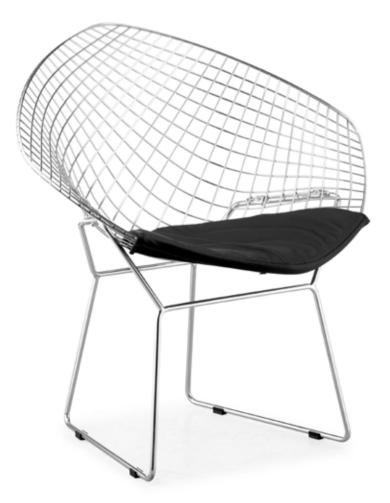

#### Dining Chair - 107206 Black / 107207 White / 107208 Silver /

Goth /

 $\bigcirc$ 

 $\bigcirc$ 

An icon of Mid-Century modern, the Mesh chair comes in three finishes, chrome, matte black, or matte white. It is made of a welded solid steel frame with six cushion color options: black, white, red, green, gray, and espresso.

#### Dining Chair -102250 Black / 102251 White / 102552 Espresso / 102553 Silver /

This Neo-Classical silhouette is re-imagined with alligator print embossed black and white leatherette or gloss silver or brown, chrome legs, and stylish buttons on the chair back. The Goth comes in four divine colors: black, white, brown, and silver.