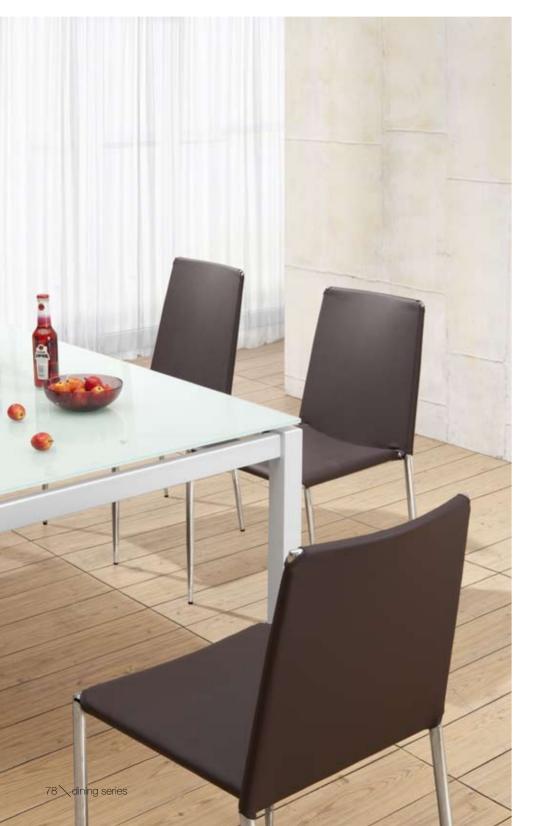

### Alex /

#### Dining Chair - 101105 Black / 101106 White / 101107 Espresso /

Clean lines and shape, this chair works well in the office or in the dining room. The Alex chair stacks and is made with a soft leatherette seat and back with a chromed steel tube frame with rubber feet.





 $\bigcirc$ 

 $\mathbb{C}$ 

 $\bigcirc$ 

 $\bigcirc$ 

 $\bigcirc$ 





This elegant chair combines class, style, and a touch of modern lines for a very clean look. With three distinct colors and an easy to clean leatherette finish, the Arcane Chair is a perfectly balanced chair.



### Dining Chair -107304 Black / 107305 White / 107306 Espresso /







# Balcony /

 $\bigcirc$ 

 $\bigcirc$ 

 $\bigcirc$ 

Dining Chair -107600 Black / 107601 White / 107602 Silver /

This chair comes in the most modern of all colors, black, white, or silver. A mashup of formal and modern, it comes with a sophisticated bend in the back with a lipped seat, all of which makes a design statement and a good chair to sit in the Balcony Chair.





Argent / Dining Chair - 102000 /  $\bigcirc$ 

This slee