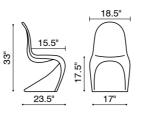

# **Schair** / <sup>Chair - 103181 Black / 103182 White / 103184 Red / 103185 Green /</sup>

 $\bigcirc$ 

 $\bigcirc$ 

 $\bigcirc$ 

 $\bigcirc$ 

С

 $\bigcirc$ 

The S chair with its sculpted and stackable form is made with a shatter resistant ABS plastic and coated in four colors: black, white, red, and green.