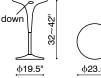

## Lemon Drop / Bar Table - 601101 /

Counter Table - 601102 /

A cosmopolitan and sleek piece, the Lemon Drop has a clear tempered glass top with chrome steel tube base.

A beautiful tulip shaped molded ABS plastic top defines the Mojito table. It has a non-swivelling chrome base with adjustable height.

Mojito / Up/down

Bar Table - 601131 Black / 601132 White /

Stilt /

Counter Table -107810 Black / 107811 White / 107812 Espresso /

The Stilt table makes entertaining easy with its counter height and large expansive top. It has a thick tempered glass top attached to leatherette with stitching wrapped legs through fused aluminum plates, seats six easily.