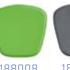

## Wire /

Bar Chair -188015 Chrome (frame) / 188016 Black (frame) / 188017 White (frame) /

Green

Gray Espresso

An icon of Mid-Century modern, the Wire comes in three finishes, chrome, matte black, or matte white, as well as in two heights: dining and bar. It is made of a welded solid steel frame with six cushion color options: black, white, red, green, gray, and espresso.