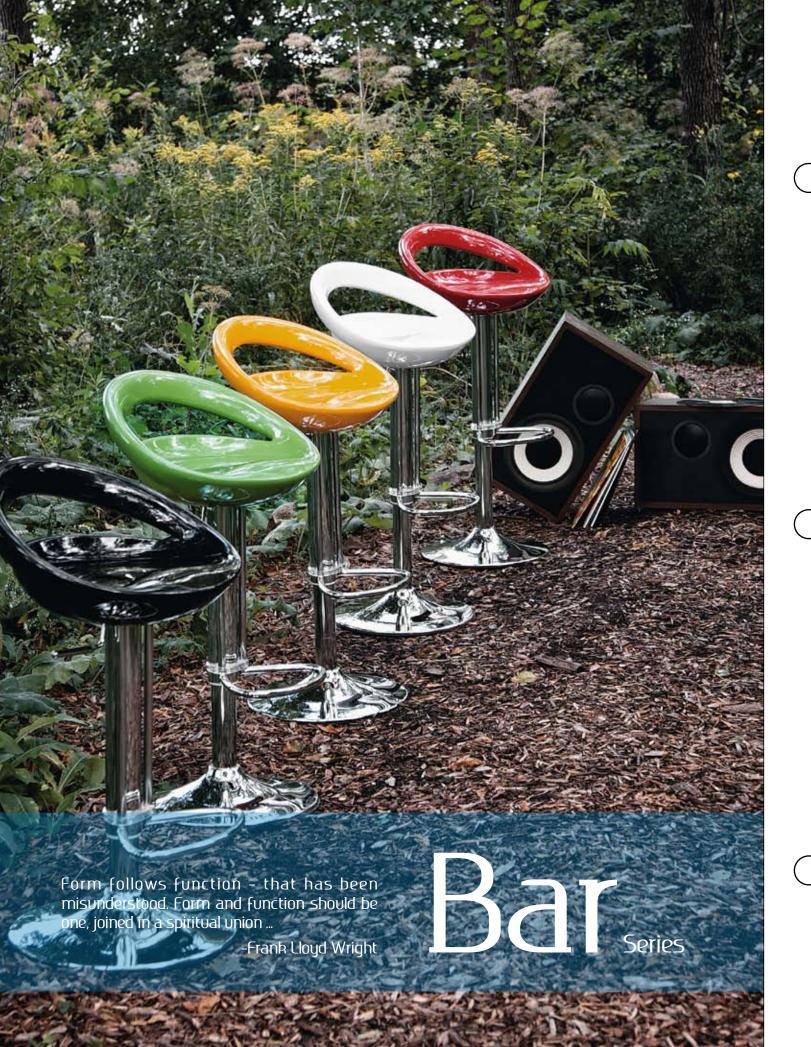

## Carafe /

Barstool -301340 Black / 301341 White / 301342 Green /

Looking like a piece from the MOMA, the Carafe has a leatherette seat, a hydraulic piston, adjustable footrest, and a chrome plated steel base.

Barstool -301320 Black / 301321 White / 301322 Green /

Abstract lines and useful back lip for support define the Flute. It has a leatherette seat, a hydraulic piston, adjustable footrest, and a chrome plated steel base.

### Nitro /

Barstool -301360 Black / 301361 White / 301362 Espresso / 301363 Silver /

With its padded rolls and adjustable height, the Nitro bar stool looks funky as it is functional. It has a chrome base with footrest and leatherette wrapped seat.

Barstool -301350 Black / 301351 White / 301352 Espresso / 301353 Silver /