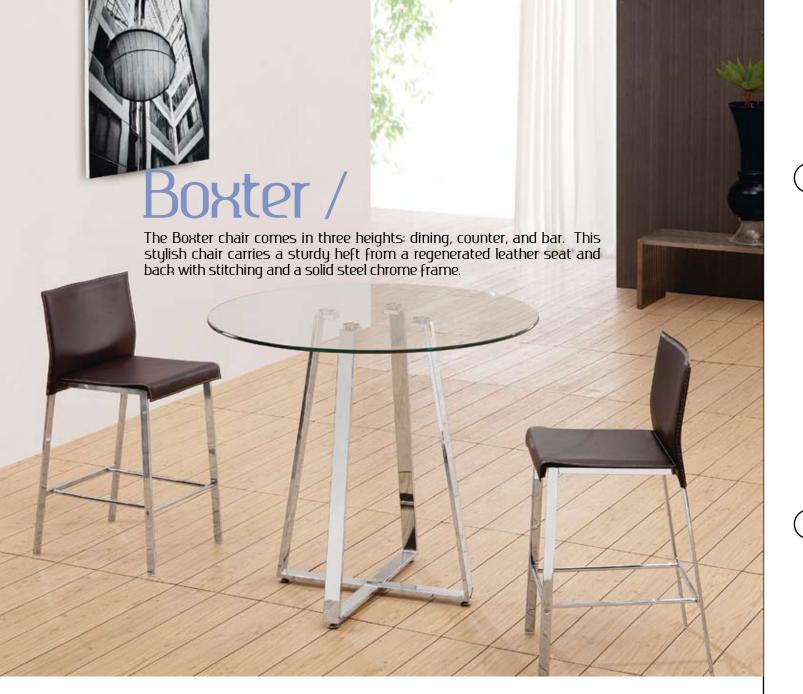

#### Criss Cross /

Barchair - 333070 Espresso / 333071 White /

333072 Black / 333073 Red /

Counter Chair - 333060 Espresso / 333061 White /

333062 Black / 333063 Red /

With three height choices, the Criss Cross works in any décor setting, modern or transitional. It has leatherette back straps and a flat seat with a chrome steel tube frame, available in dining, counter, and bar.