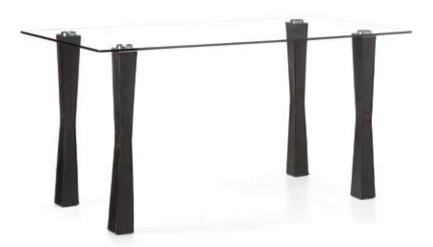

Mojito / Up/down

Bar Table - 601131 Black / 601132 White /

Stilt /

Counter Table -107810 Black / 107811 White / 107812 Espresso /

The Stilt table makes entertaining easy with its counter height and large expansive top. It has a thick tempered glass top attached to leatherette with stitching wrapped legs through fused aluminum plates, seats six easily.