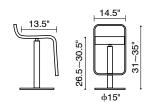

## Carafe /

Barstool -301340 Black / 301341 White / 301342 Green /

Looking like a piece from the MOMA, the Carafe has a leatherette seat, a hydraulic piston, adjustable footrest, and a chrome plated steel base.