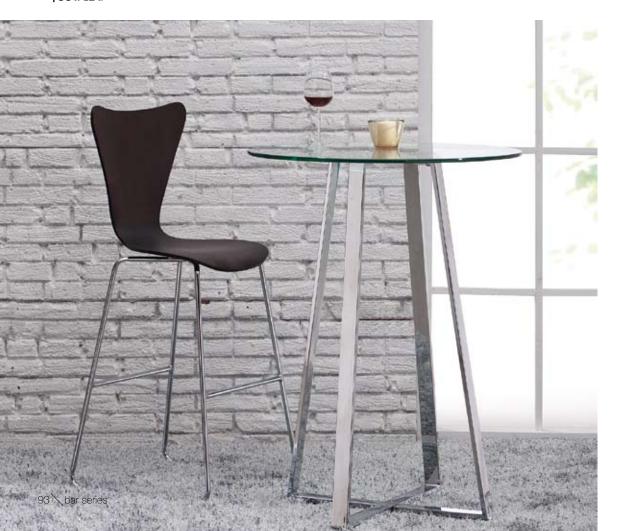

## Carafe /

Barstool -301340 Black / 301341 White / 301342 Green /

Looking like a piece from the MOMA, the Carafe has a leatherette seat, a hydraulic piston, adjustable footrest, and a chrome plated steel base.