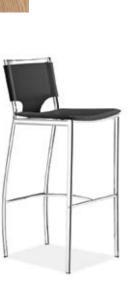

With its slight lip back and flat seat, the Equnio is comfortable and stylish. It has a washable leatherette seat, chrome plated steel frame, matte silver base, and adjustable lift from counter to bar.