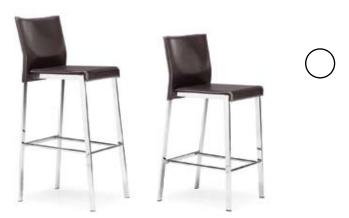

#### Criss Cross /

Barchair - 333070 Espresso / 333071 White /

333072 Black / 333073 Red /

Counter Chair - 333060 Espresso / 333061 White /

333062 Black / 333063 Red /

With three height choices, the Criss Cross works in any décor setting, modern or transitional. It has leatherette back straps and a flat seat with a chrome steel tube frame, available in dining, counter, and bar.