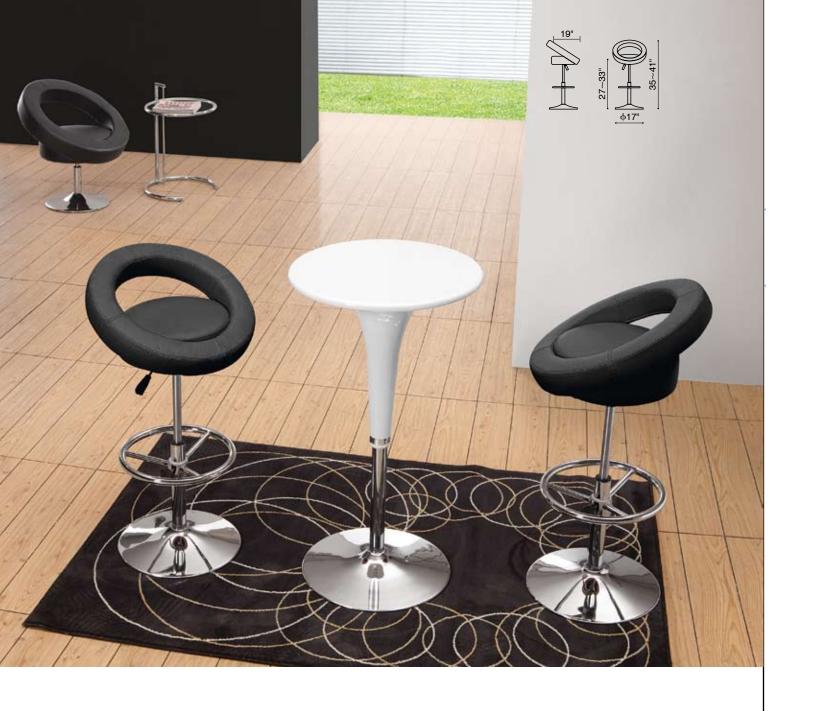

## Lemon Drop / Bar Table - 601101 /

Counter Table - 601102 /

A cosmopolitan and sleek piece, the Lemon Drop has a clear tempered glass top with chrome steel tube base.

A beautiful tulip shaped molded ABS plastic top defines the Mojito table. It has a non-swivelling chrome base with adjustable height.

Mojito / Up/down

Bar Table - 601131 Black / 601132 White /

Stilt /

Counter Table -107810 Black / 107811 White / 107812 Espresso /

The Stilt table makes entertaining easy with its counter height and large expansive top. It has a thick tempered glass top attached to leatherette with stitching wrapped legs through fused aluminum plates, seats six easily.