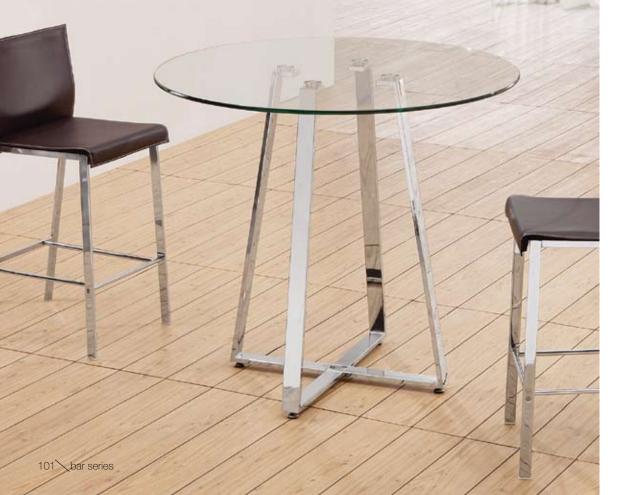

and elegant chrome steel tube frame, the Wedge bartsool is the finishing touch in any setting.







## Wire /

Bar Chair -188015 Chrome (frame) / 188016 Black (frame) / 188017 White (frame) /













Green





Gray Espresso

An icon of Mid-Century modern, the Wire comes in three finishes, chrome, matte black, or matte white, as well as in two heights: dining and bar. It is made of a welded solid steel frame with six cushion color options: black, white, red, green, gray, and espresso.

Black





A cosmopolitan and sleek piece, the Lemon Drop has a clear tempered glass top with chrome steel tube base.



## Lemon Drop / Bar Table - 601101 /









Counter Table - 601102 /

A cosmopolitan and sleek piece, the Lemon Drop has a clear tempered glass top with chrome steel tube base.











A beautiful tulip shaped molded ABS plastic top defines the Mojito table. It has a non-swivelling chrome base with adjustable height.

Mojito / Up/down



Bar Table - 601131 Black / 601132 White /





Stilt /





Counter Table -107810 Black / 107811 White / 107812 Espresso /



The Stilt table makes entertaining easy with its counter height and large expansive top. It has a thick tempered glass top attached to leatherette with stitching wrapped legs through fused aluminum plates, seats six easily.