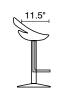

Smiling and laughing, the Tickle barstool has a scuplted ergonomic seat made of ABS plastic. This stool is adjustable from counter to bar height with a chrome steel base and footrest.

95 \ bar series