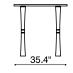

Mojito / Up/down

Bar Table - 601131 Black / 601132 White /

Stilt /

Counter Table -107810 Black / 107811 White / 107812 Espresso /

The Stilt table makes entertaining easy with its counter height and large expansive top. It has a thick tempered glass top attached to leatherette with stitching wrapped legs through fused aluminum plates, seats six easily.