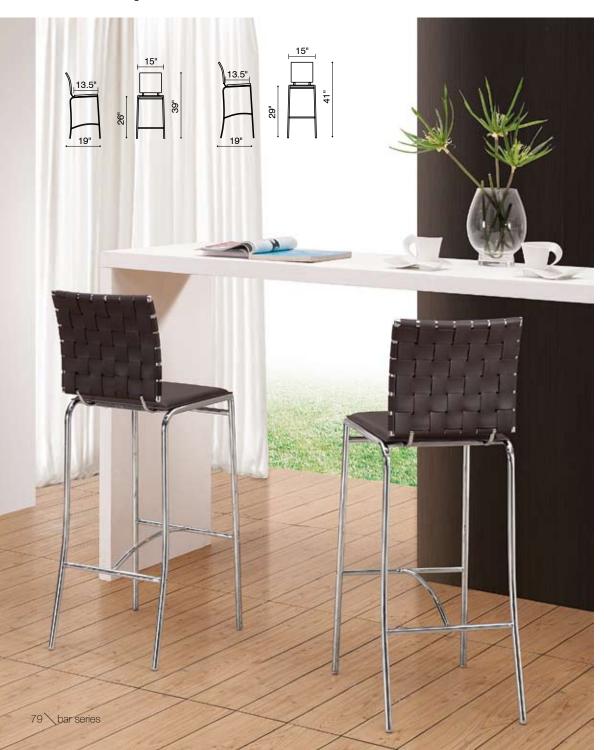

#### Criss Cross /

Barchair - 333070 Espresso / 333071 White /

333072 Black / 333073 Red /

Counter Chair - 333060 Espresso / 333061 White /

333062 Black / 333063 Red /

With three height choices, the Criss Cross works in any décor setting, modern or transitional. It has leatherette back straps and a flat seat with a chrome steel tube frame, available in dining, counter, and bar.