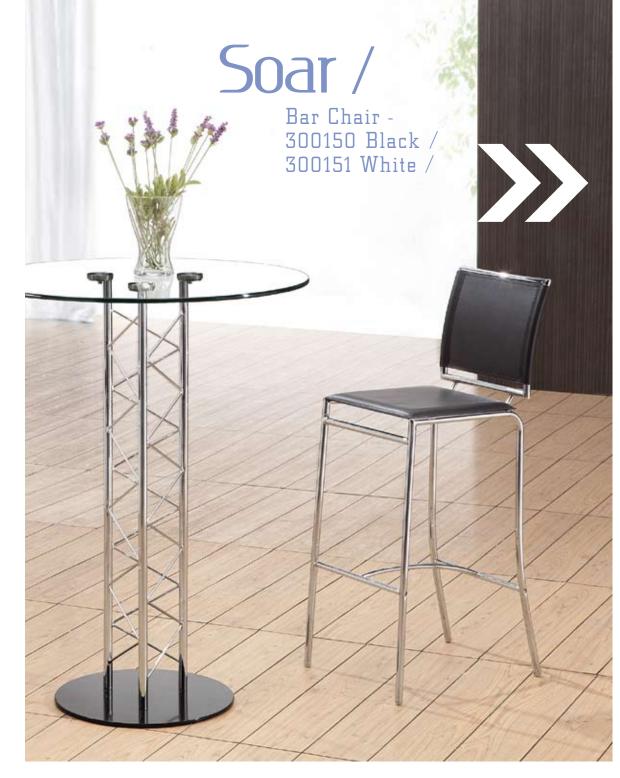

## Lemon Drop / Bar Table - 601101 /

Counter Table - 601102 /

A cosmopolitan and sleek piece, the Lemon Drop has a clear tempered glass top with chrome steel tube base.

A beautiful tulip shaped molded ABS plastic top defines the Mojito table. It has a non-swivelling chrome base with adjustable height.

Mojito / Up/down

Bar Table - 601131 Black / 601132 White /

Stilt /

Counter Table -107810 Black / 107811 White / 107812 Espresso /

The Stilt table makes entertaining easy with its counter height and large expansive top. It has a thick tempered glass top attached to leatherette with stitching wrapped legs through fused aluminum plates, seats six easily.