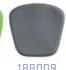

## Wire /

Bar Chair -188015 Chrome (frame) / 188016 Black (frame) / 188017 White (frame) /

Green

Gray Espresso

An icon of Mid-Century modern, the Wire comes in three finishes, chrome, matte black, or matte white, as well as in two heights: dining and bar. It is made of a welded solid steel frame with six cushion color options: black, white, red, green, gray, and espresso.