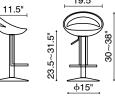

Smiling and laughing, the Tickle barstool has a scuplted ergonomic seat made of ABS plastic. This stool is adjustable from counter to bar height with a chrome steel base and footrest.

95 \ bar series