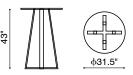

## Lemon Drop / Bar Table - 601101 /

Counter Table - 601102 /

A cosmopolitan and sleek piece, the Lemon Drop has a clear tempered glass top with chrome steel tube base.

A beautiful tulip shaped molded ABS plastic top defines the Mojito table. It has a non-swivelling chrome base with adjustable height.