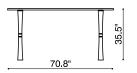

Mojito / Up/down

Bar Table - 601131 Black / 601132 White /

Stilt /

Counter Table -107810 Black / 107811 White / 107812 Espresso /

The Stilt table makes entertaining easy with its counter height and large expansive top. It has a thick tempered glass top attached to leatherette with stitching wrapped legs through fused aluminum plates, seats six easily.