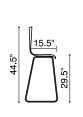

Mojito / Up/down

Bar Table - 601131 Black / 601132 White /

Stilt /

Counter Table -107810 Black / 107811 White / 107812 Espresso /

The Stilt table makes entertaining easy with its counter height and large expansive top. It has a thick tempered glass top attached to leatherette with stitching wrapped legs through fused aluminum plates, seats six easily.