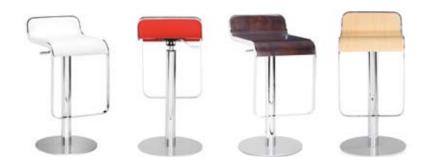

## Carafe /

Barstool -301340 Black / 301341 White / 301342 Green /

Looking like a piece from the MOMA, the Carafe has a leatherette seat, a hydraulic piston, adjustable footrest, and a chrome plated steel base.

Barstool -301320 Black / 301321 White / 301322 Green /

Abstract lines and useful back lip for support define the Flute. It has a leatherette seat, a hydraulic piston, adjustable footrest, and a chrome plated steel base.

### Nitro /

Barstool -301360 Black / 301361 White / 301362 Espresso / 301363 Silver /

With its padded rolls and adjustable height, the Nitro bar stool looks funky as it is functional. It has a chrome base with footrest and leatherette wrapped seat.

Barstool -301350 Black / 301351 White / 301352 Espresso / 301353 Silver /

## Topsy/

Barstool - 301301 Black / 301302 White /

Funky and throughly modern, the Topsy has a leatherette seat, a hydraulic piston, adjustable footrest, and a chrome plated steel base.