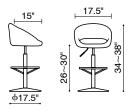

### Nitro /

Barstool -301360 Black / 301361 White / 301362 Espresso / 301363 Silver /

With its padded rolls and adjustable height, the Nitro bar stool looks funky as it is functional. It has a chrome base with footrest and leatherette wrapped seat.