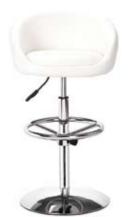

### Nitro /

Barstool -301360 Black / 301361 White / 301362 Espresso / 301363 Silver /

With its padded rolls and adjustable height, the Nitro bar stool looks funky as it is functional. It has a chrome base with footrest and leatherette wrapped seat.