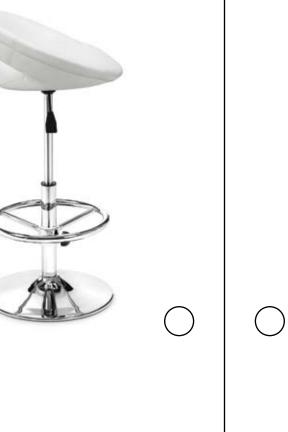

### Nitro /

Barstool -301360 Black / 301361 White / 301362 Espresso / 301363 Silver /

With its padded rolls and adjustable height, the Nitro bar stool looks funky as it is functional. It has a chrome base with footrest and leatherette wrapped seat.