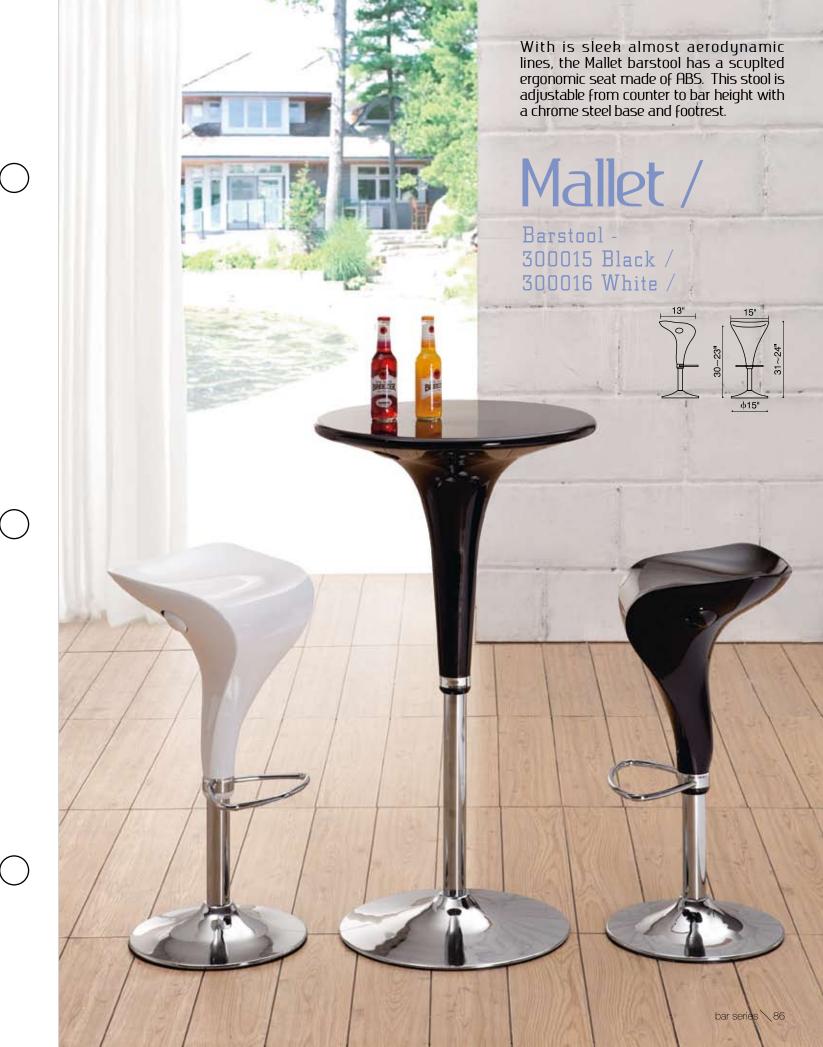

Smiling and laughing, the Tickle barstool has a scuplted ergonomic seat made of ABS plastic. This stool is adjustable from counter to bar height with a chrome steel base and footrest.

95 \ bar series