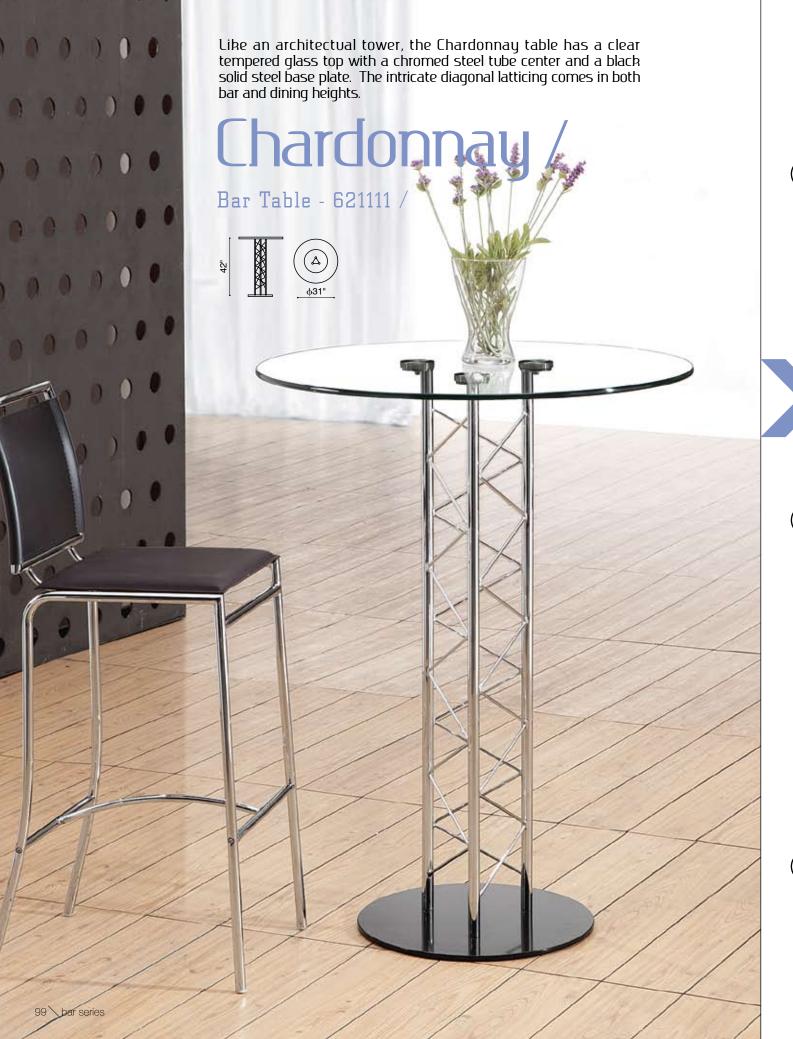

psy/

Barstool - 301301 Black / 301302 White /

Funky and throughly modern, the Topsy has a leatherette seat, a hydraulic piston, adjustable footrest, and a chrome plated steel base.





## Wedge /

Barstool - 300041 Black / 300042 White / 300043 Titanium /

With its thick leatherette cushion and elegant chrome steel tube frame, the Wedge bartsool is the finishing touch in any setting.







## Wire /

Bar Chair -188015 Chrome (frame) / 188016 Black (frame) / 188017 White (frame) /













Green





Gray Espresso

An icon of Mid-Century modern, the Wire comes in three finishes, chrome, matte black, or matte white, as well as in two heights: dining and bar. It is made of a welded solid steel frame with six cushion color options: black, white, red, green, gray, and espresso.

Black





A cosmopolitan and sleek piece, the Lemon Drop has a clear tempered glass top with chrome steel tube base.



## Lemon Drop / Bar Table - 601101 /









Counter Table - 601102 /

A cosmopolitan and sleek piece, the Lemon Drop has a clear tempered glass top with chrome steel tube base.











A beautiful tulip shaped molded ABS plastic top defines the Mojito table. It has a non-swivelling chrome base with adjustable height.

Mojito / Up/down



Bar Table - 601131 Black / 601132 White /





Stilt /





Counter Table -107810 Black / 107811 White / 107812 Espresso /



The Stilt table makes entertaining easy with its counter height and large expansive top. It has a thick tempered glass top attached to leatherette with stitching wrapped legs through fused aluminum plates, seats six