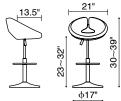

## Carafe /

Barstool -301340 Black / 301341 White / 301342 Green /

Looking like a piece from the MOMA, the Carafe has a leatherette seat, a hydraulic piston, adjustable footrest, and a chrome plated steel base.