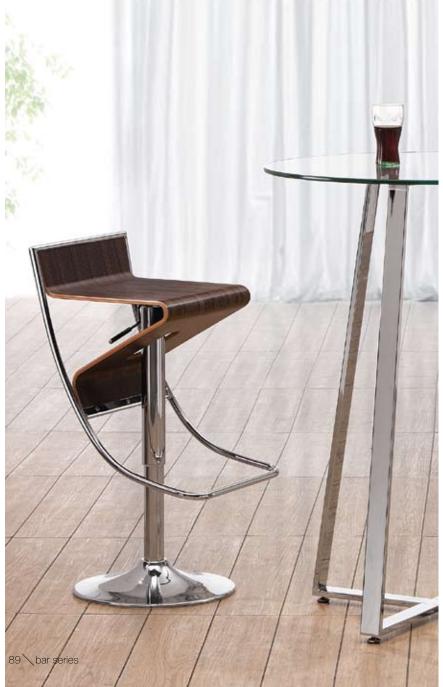

Bent plywood seat molds to a shapely design for comfort and look, the Escape Bar / Counter chair sits on a chromed steel tube frame with footrest. The single rectangular hole provides a modest statement.