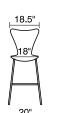

# Pinch /

Barstool - 301211 Wenge / 301212 Jazz Stripe /

The Pinch has a distinctive bent wood seat with wood veneer with an adjustable chrome piston that goes from counter to bar.

With a wide seat and slight back, the Pluto is comfortable barstool. It has a leatherette seat, a hydraulic piston, and a chrome plated foot rest and steel base.