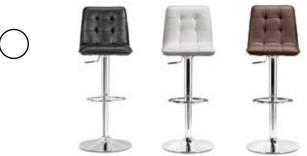

### Nitro /

Barstool -301360 Black / 301361 White / 301362 Espresso / 301363 Silver /

With its padded rolls and adjustable height, the Nitro bar stool looks funky as it is functional. It has a chrome base with footrest and leatherette wrapped seat.