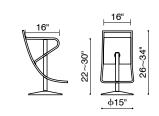

### Nitro /

Barstool -301360 Black / 301361 White / 301362 Espresso / 301363 Silver /

With its padded rolls and adjustable height, the Nitro bar stool looks funky as it is functional. It has a chrome base with footrest and leatherette wrapped seat.