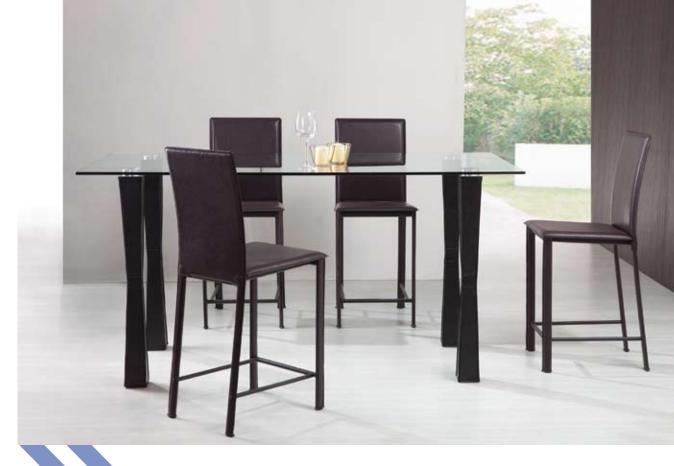

Mojito / Up/down

Bar Table - 601131 Black / 601132 White /

Stilt /

Counter Table -107810 Black / 107811 White / 107812 Espresso /

The Stilt table makes entertaining easy with its counter height and large expansive top. It has a thick tempered glass top attached to leatherette with stitching wrapped legs through fused aluminum plates, seats six easily.