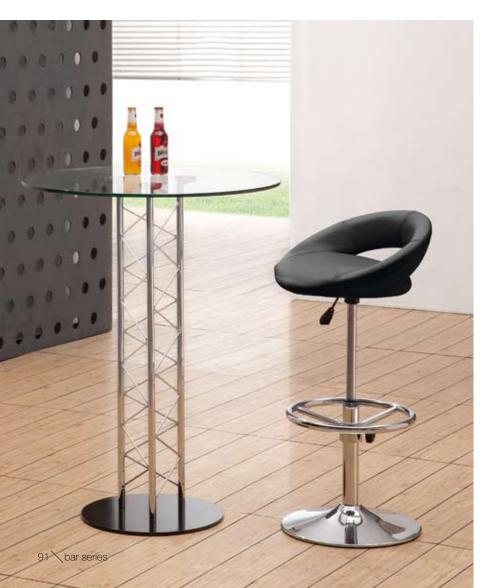

Chair is a perfectly balanced chair.









### Nitro /

Barstool -301360 Black / 301361 White / 301362 Espresso / 301363 Silver /

With its padded rolls and adjustable height, the Nitro bar stool looks funky as it is functional. It has a chrome base with footrest and leatherette wrapped seat.









Barstool -301350 Black / 301351 White / 301352 Espresso / 301353 Silver /





# Pinch /

Barstool - 301211 Wenge / 301212 Jazz Stripe /

The Pinch has a distinctive bent wood seat with wood veneer with an adjustable chrome piston that goes from counter to bar.











With a wide seat and slight back, the Pluto is comfortable barstool. It has a leatherette seat, a hydraulic piston, and a chrome plated foot rest and steel base.



### Pluto /

Barstool - 300100 Black / 300101 White /

















## Taffy/

Barstool - 301241 Black / 301242 White / 301243 Natural / 301244 Wenge /









This classic bentwood chair is durable. The Taffy bar chair has clean modern lines and a unmistakable silohuoette. It has a bent wood seat ontop of a chrome frame with footrest.





Smiling and laughing, the Tickle barstool has a scuplted ergonomic seat made of ABS plastic. This stool is adjustable from counter to bar height with a chrome steel base and footrest.











95 \ bar series

## Topsy/

Barstool - 301301 Black / 301302 White /

Funky and throughly modern, the Topsy has a leatherette seat, a hydraulic piston, adjustable footrest, and a chrome plated steel base.





## Wedge /

Barstool - 300041 Black / 300042 White / 300043 Titanium /

With its thick leatherette cush