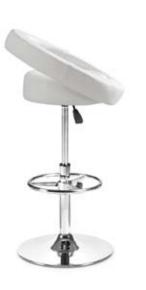

### Nitro /

Barstool -301360 Black / 301361 White / 301362 Espresso / 301363 Silver /

With its padded rolls and adjustable height, the Nitro bar stool looks funky as it is functional. It has a chrome base with footrest and leatherette wrapped seat.

Barstool -301350 Black / 301351 White / 301352 Espresso / 301353 Silver /