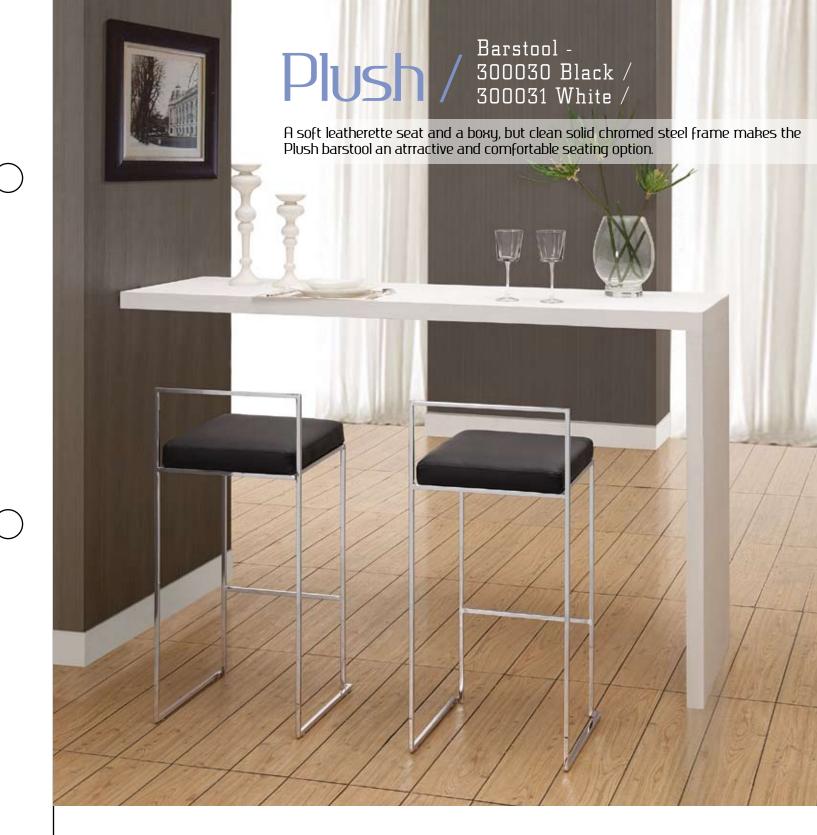

Barstool - 300010 Black / 300011 White /

Comfortable as it is glamorous, the Concerto has a leatherette seat, a hydraulic piston, adjustable footrest, and a chrome plated steel base.

Comfortable like a soft and supportive scoop, the Chalice has a leatherette seat, a hydraulic piston, adjustable footrest, and a chrome plated steel base.