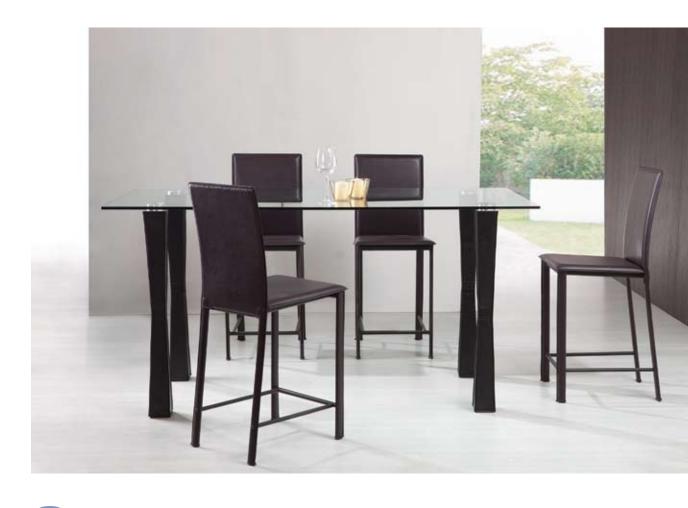

Mojito / Up/down

Bar Table - 601131 Black / 601132 White /

Stilt /

Counter Table -107810 Black / 107811 White / 107812 Espresso /

The Stilt table makes entertaining easy with its counter height and large expansive top. It has a thick tempered glass top attached to leatherette with stitching wrapped legs through fused aluminum plates, seats six easily.