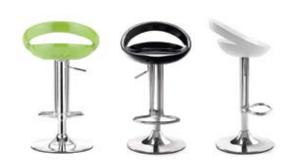

Smiling and laughing, the Tickle barstool has a scuplted ergonomic seat made of ABS plastic. This stool is adjustable from counter to bar height with a chrome steel base and footrest.

95 \ bar series