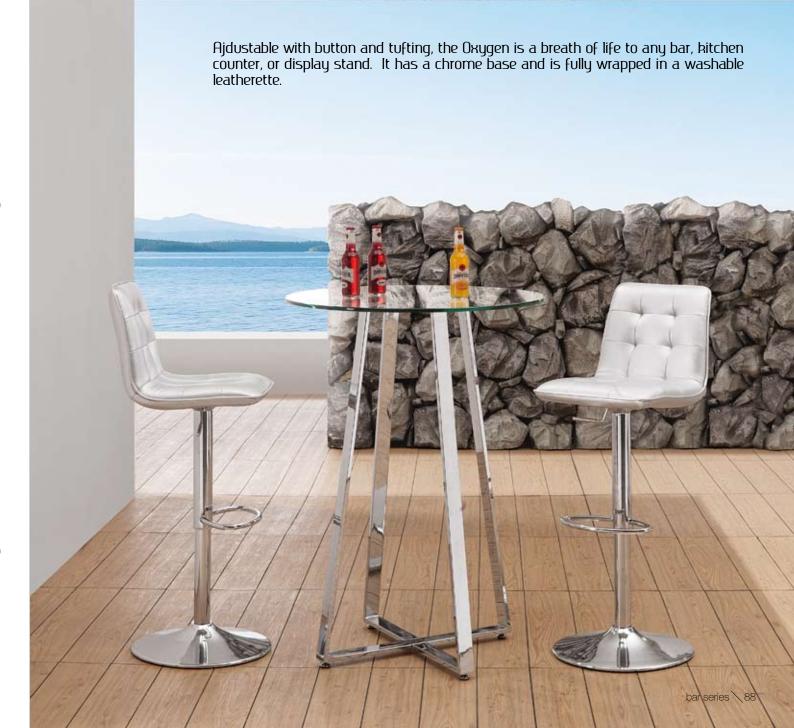

### Nitro /

Barstool -301360 Black / 301361 White / 301362 Espresso / 301363 Silver /

With its padded rolls and adjustable height, the Nitro bar stool looks funky as it is functional. It has a chrome base with footrest and leatherette wrapped seat.