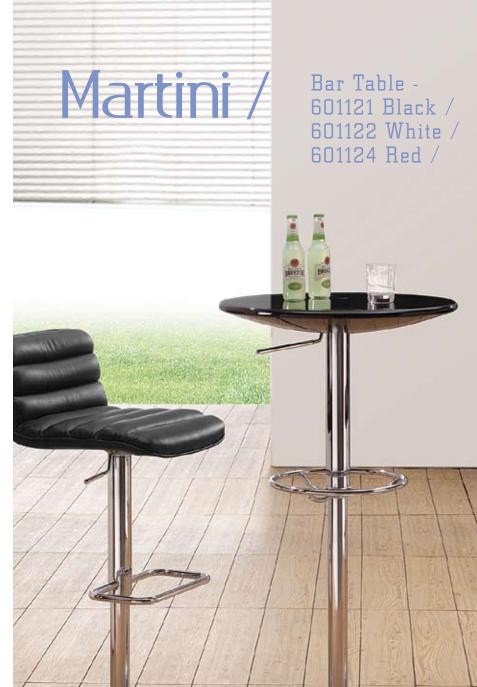

elegant chrome steel tube frame, the Wedge bartsool is the finishing touch in any setting.







## Wire /

Bar Chair -188015 Chrome (frame) / 188016 Black (frame) / 188017 White (frame) /













Green





Gray Espresso

An icon of Mid-Century modern, the Wire comes in three finishes, chrome, matte black, or matte white, as well as in two heights: dining and bar. It is made of a welded solid steel frame with six cushion color options: black, white, red, green, gray, and espresso.

Black





A cosmopolitan and sleek piece, the Lemon Drop has a clear tempered glass top with chrome steel tube base.



## Lemon Drop / Bar Table - 601101 /









Counter Table - 601102 /

A cosmopolitan and sleek piece, the Lemon Drop has a clear tempered glass top with chrome steel tube base.











A beautiful tulip shaped molded ABS plastic top defines the Mojito table. It has a non-swivelling chrome base with adjustable height.

Mojito / Up/down



Bar Table - 601131 Black / 601132 White /





Stilt /





Counter Table -107810 Black / 107811 White / 107812 Espresso /



The Stilt table makes entertaining easy with its counter height and large expansive top. It has a thick tempered glass top attached to leatherette with stitching wrapped legs through fused aluminum plates, seats six easily.