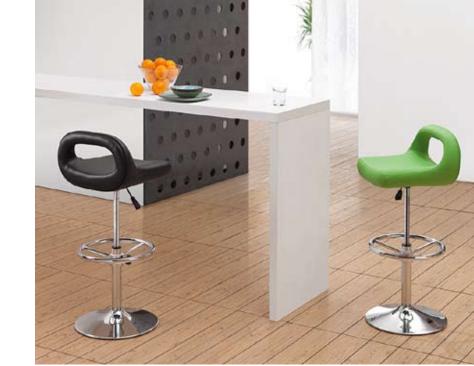

## Carafe /

Barstool -301340 Black / 301341 White / 301342 Green /

Looking like a piece from the MOMA, the Carafe has a leatherette seat, a hydraulic piston, adjustable footrest, and a chrome plated steel base.

Barstool -301320 Black / 301321 White / 301322 Green /

Abstract lines and useful back lip for support define the Flute. It has a leatherette seat, a hydraulic piston, adjustable footrest, and a chrome plated steel base.