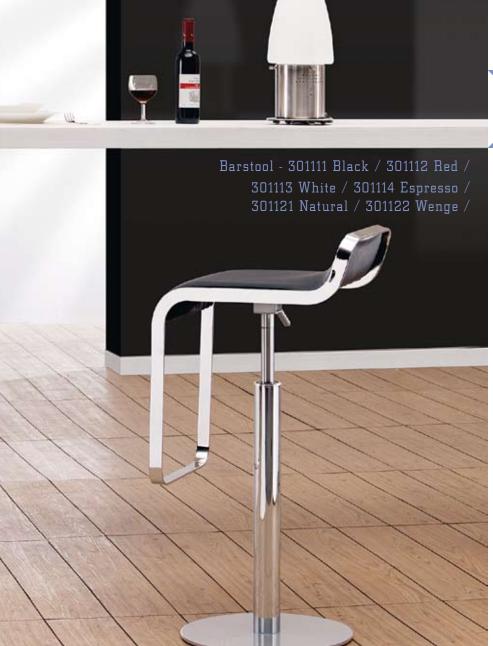

## Carafe /

Barstool -301340 Black / 301341 White / 301342 Green /

Looking like a piece from the MOMA, the Carafe has a leatherette seat, a hydraulic piston, adjustable footrest, and a chrome plated steel base.