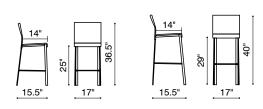

#### Criss Cross /

Barchair - 333070 Espresso / 333071 White /

333072 Black / 333073 Red /

Counter Chair - 333060 Espresso / 333061 White /

333062 Black / 333063 Red /

With three height choices, the Criss Cross works in any décor setting, modern or transitional. It has leatherette back straps and a flat seat with a chrome steel tube frame, available in dining, counter, and bar.