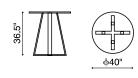

## Lemon Drop / Bar Table - 601101 /

Counter Table - 601102 /

A cosmopolitan and sleek piece, the Lemon Drop has a clear tempered glass top with chrome steel tube base.

A beautiful tulip shaped molded ABS plastic top defines the Mojito table. It has a non-swivelling chrome base with adjustable height.