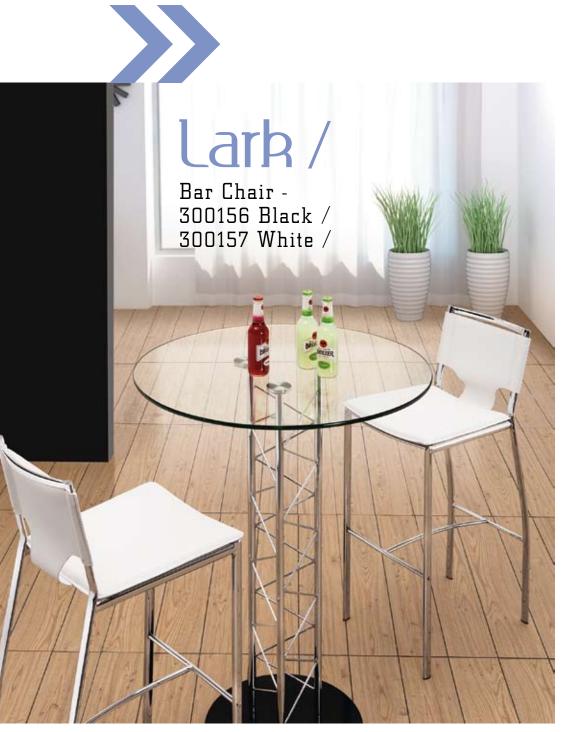

This elegant chair combines class, style, and a touch of modern lines for a very clean look. There is a solid and very usable footrest for great bar seating support. With a chromed steel tube frame and a leatherette seat and back, the Lark Chair is a perfectly balanced chair.