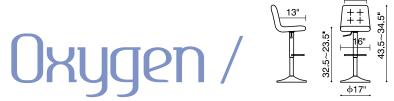

### Nitro /

Barstool -301360 Black / 301361 White / 301362 Espresso / 301363 Silver /

With its padded rolls and adjustable height, the Nitro bar stool looks funky as it is functional. It has a chrome base with footrest and leatherette wrapped seat.