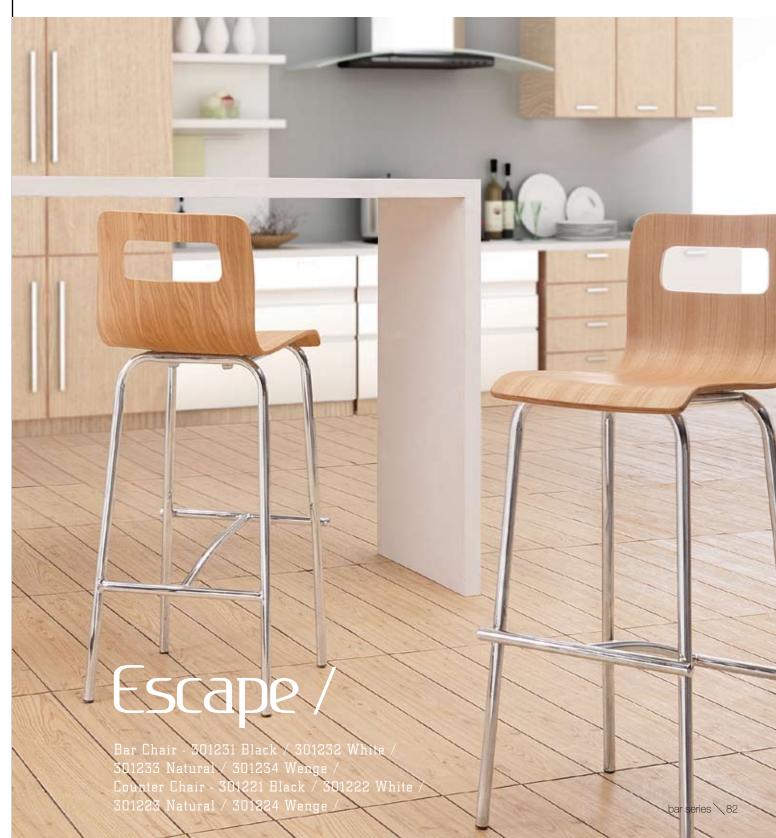

Bent plywood seat molds to a shapely design for comfort and look, the Escape Bar / Counter chair sits on a chromed steel tube frame with footrest. The single rectangular hole provides a modest statement.