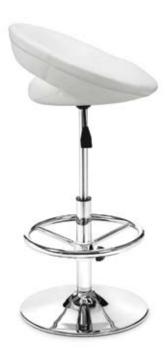

### Nitro /

Barstool -301360 Black / 301361 White / 301362 Espresso / 301363 Silver /

With its padded rolls and adjustable height, the Nitro bar stool looks funky as it is functional. It has a chrome base with footrest and leatherette wrapped seat.