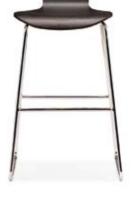

## Carafe /

Barstool -301340 Black / 301341 White / 301342 Green /

Looking like a piece from the MOMA, the Carafe has a leatherette seat, a hydraulic piston, adjustable footrest, and a chrome plated steel base.