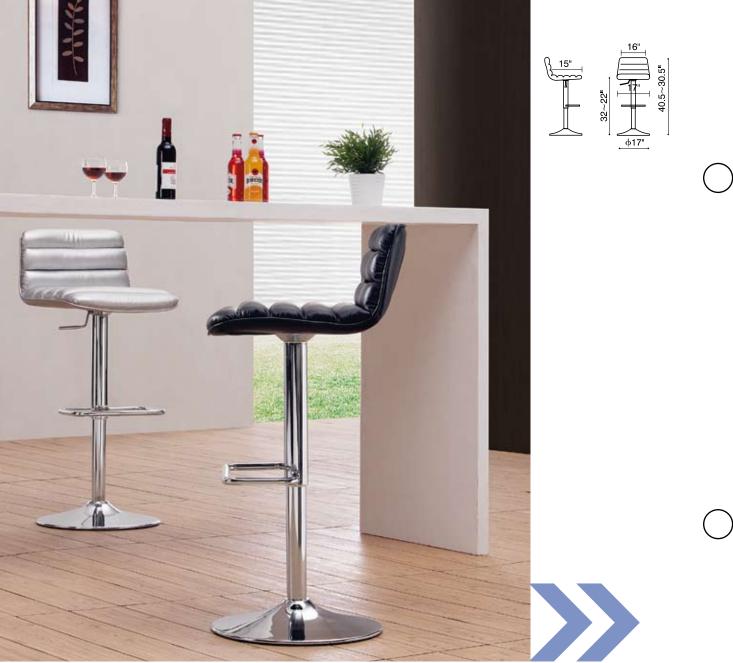

### Nitro /

Barstool -301360 Black / 301361 White / 301362 Espresso / 301363 Silver /

With its padded rolls and adjustable height, the Nitro bar stool looks funky as it is functional. It has a chrome base with footrest and leatherette wrapped seat.

Barstool -301350 Black / 301351 White / 301352 Espresso / 301353 Silver /