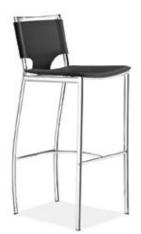

With its slight lip back and flat seat, the Equnio is comfortable and stylish. It has a washable leatherette seat, chrome plated steel frame, matte silver base, and adjustable lift from counter to bar.