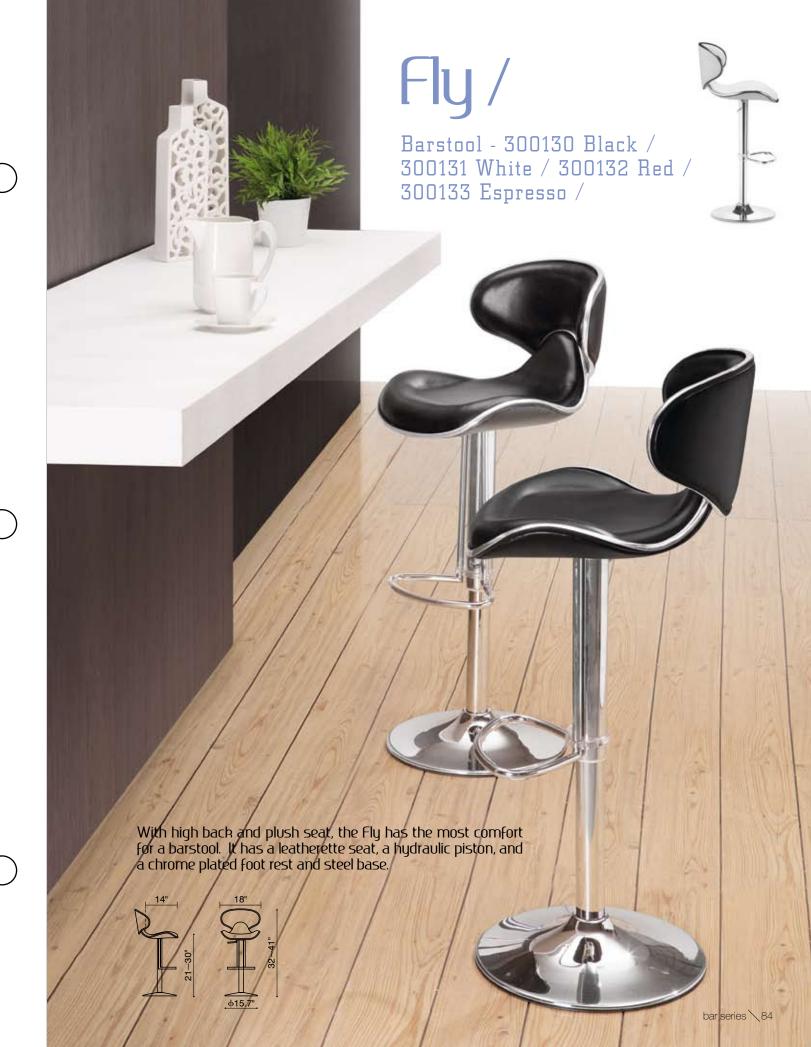

modern or transitional. It has leatherette back straps and a flat seat with a chrome steel tube frame, available in dining, counter, and bar.











With its slight lip back and flat seat, the Equnio is comfortable and stylish. It has a washable leatherette seat, chrome plated steel frame, matte silver base, and adjustable lift from counter to bar.





Bent plywood seat molds to a shapely design for comfort and look, the Escape Bar / Counter chair sits on a chromed steel tube frame with footrest. The single rectangular hole provides a modest statement.









Barstool -301320 Black / 301321 White / 301322 Green /

Abstract lines and useful back lip for support define the Flute. It has a leatherette seat, a hydraulic piston, adjustable footrest, and a chrome plated steel base.









This elegant chair combines class, style, and a touch of modern lines for a very clean look. There is a solid and very usable footrest for great bar seating support. With a chromed steel tube frame and a leatherette seat and back, the Lark Chair is a perfectly balanced chair.









### Nitro /

Barstool -301360 Black / 301361 White / 301362 Espresso / 301363 Silver /

With its padded rolls and adjustable height, the Nitro bar stool looks funky as it is functional. It has a chrome base with footrest and leatherette wrapped seat.









Barstool -301350 Black / 301351 White / 301352 Espresso / 301353 Silver /





# Pinch /

Barstool - 301211 Wenge / 301212 Jazz Stripe /

The Pinch has a distinctive bent wood seat with wood veneer with an adjustable chrome piston that goes from coun