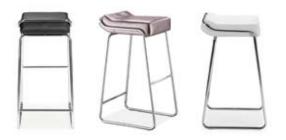

#### Criss Cross /

Barchair - 333070 Espresso / 333071 White /

333072 Black / 333073 Red /

Counter Chair - 333060 Espresso / 333061 White /

333062 Black / 333063 Red /

With three height choices, the Criss Cross works in any décor setting, modern or transitional. It has leatherette back straps and a flat seat with a chrome steel tube frame, available in dining, counter, and bar.