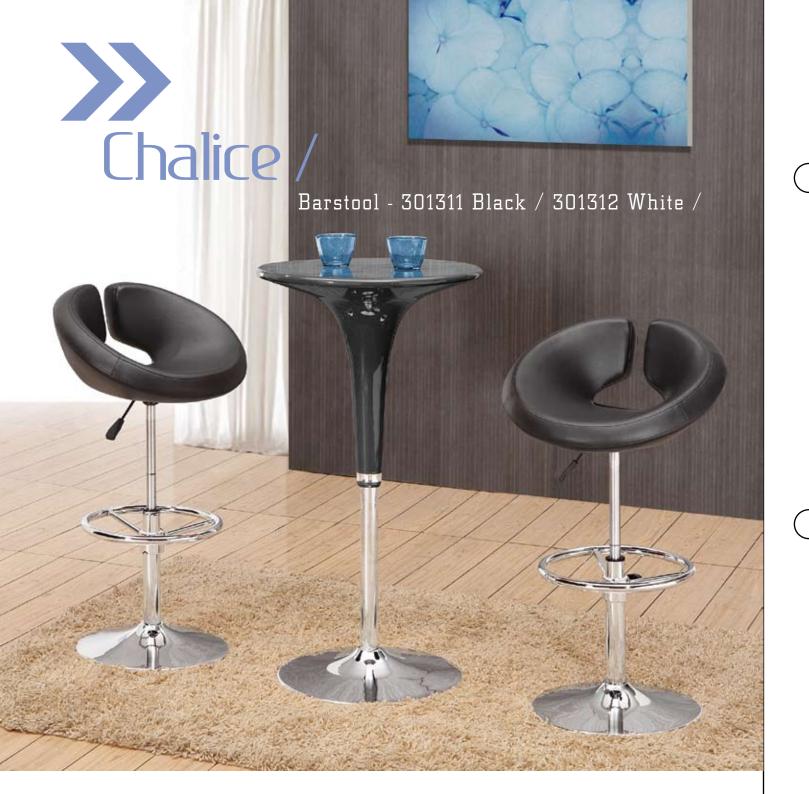

Barstool - 300010 Black / 300011 White /

Comfortable as it is glamorous, the Concerto has a leatherette seat, a hydraulic piston, adjustable footrest, and a chrome plated steel base.

Comfortable like a soft and supportive scoop, the Chalice has a leatherette seat, a hydraulic piston, adjustable footrest, and a chrome plated steel base.