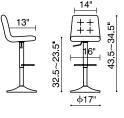

### Nitro /

Barstool -301360 Black / 301361 White / 301362 Espresso / 301363 Silver /

With its padded rolls and adjustable height, the Nitro bar stool looks funky as it is functional. It has a chrome base with footrest and leatherette wrapped seat.