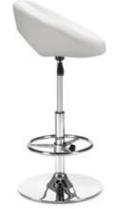

### Nitro /

Barstool -301360 Black / 301361 White / 301362 Espresso / 301363 Silver /

With its padded rolls and adjustable height, the Nitro bar stool looks funky as it is functional. It has a chrome base with footrest and leatherette wrapped seat.