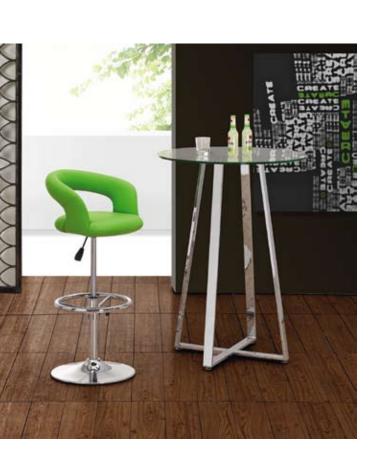

### Nitro /

Barstool -301360 Black / 301361 White / 301362 Espresso / 301363 Silver /

With its padded rolls and adjustable height, the Nitro bar stool looks funky as it is functional. It has a chrome base with footrest and leatherette wrapped seat.