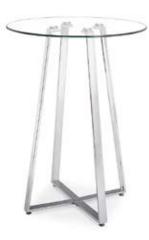

## Lemon Drop / Bar Table - 601101 /

Counter Table - 601102 /

A cosmopolitan and sleek piece, the Lemon Drop has a clear tempered glass top with chrome steel tube base.

A beautiful tulip shaped molded ABS plastic top defines the Mojito table. It has a non-swivelling chrome base with adjustable height.