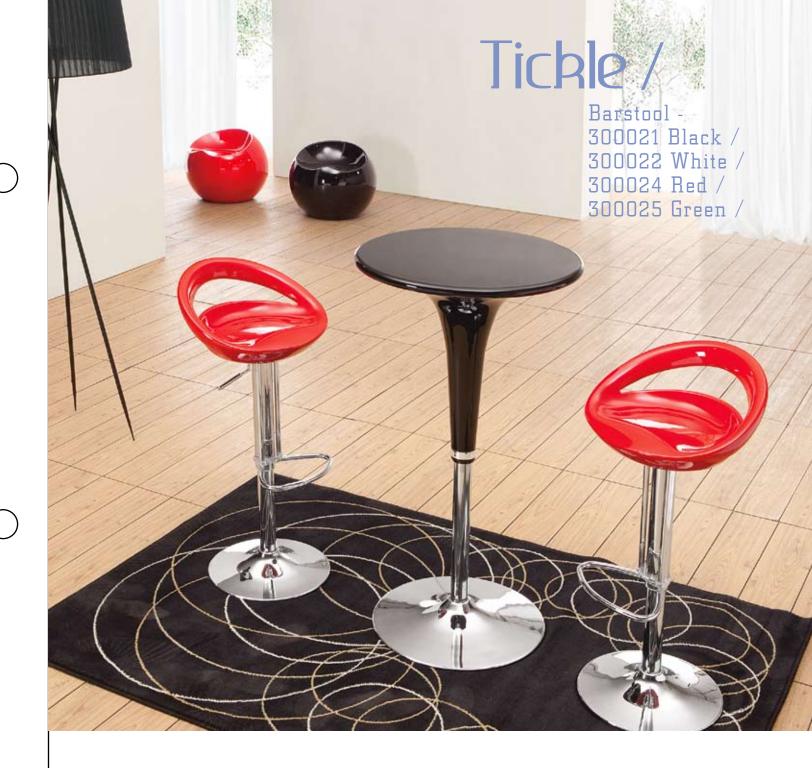

Smiling and laughing, the Tickle barstool has a scuplted ergonomic seat made of ABS plastic. This stool is adjustable from counter to bar height with a chrome steel base and footrest.

95 \ bar series