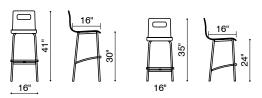

#### Criss Cross /

Barchair - 333070 Espresso / 333071 White /

333072 Black / 333073 Red /

Counter Chair - 333060 Espresso / 333061 White /

333062 Black / 333063 Red /

With three height choices, the Criss Cross works in any décor setting, modern or transitional. It has leatherette back straps and a flat seat with a chrome steel tube frame, available in dining, counter, and bar.