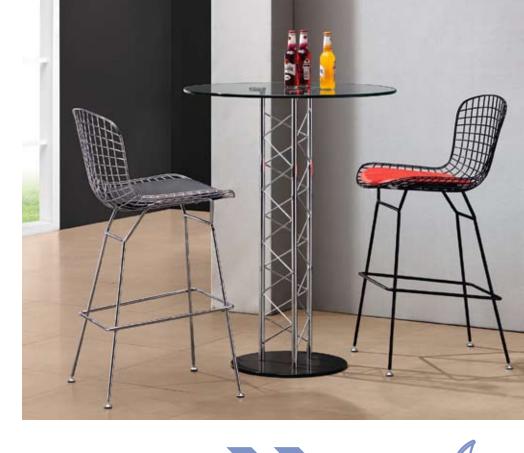

## Wire /

Bar Chair -188015 Chrome (frame) / 188016 Black (frame) / 188017 White (frame) /

Green

Gray Espresso

An icon of Mid-Century modern, the Wire comes in three finishes, chrome, matte black, or matte white, as well as in two heights: dining and bar. It is made of a welded solid steel frame with six cushion color options: black, white, red, green, gray, and espresso.