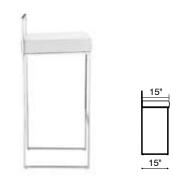

## Wedge /

Barstool - 300041 Black / 300042 White / 300043 Titanium /

With its thick leatherette cushion and elegant chrome steel tube frame, the Wedge bartsool is the finishing touch in any setting.