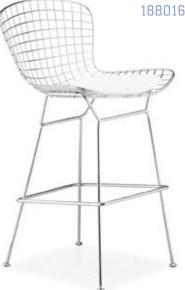

## Wire /

Bar Chair -188015 Chrome (frame) / 188016 Black (frame) / 188017 White (frame) /

Green

Gray Espresso

An icon of Mid-Century modern, the Wire comes in three finishes, chrome, matte black, or matte white, as well as in two heights: dining and bar. It is made of a welded solid steel frame with six cushion color options: black, white, red, green, gray, and espresso.