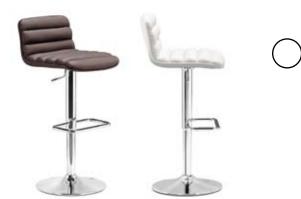

### Nitro /

Barstool -301360 Black / 301361 White / 301362 Espresso / 301363 Silver /

With its padded rolls and adjustable height, the Nitro bar stool looks funky as it is functional. It has a chrome base with footrest and leatherette wrapped seat.