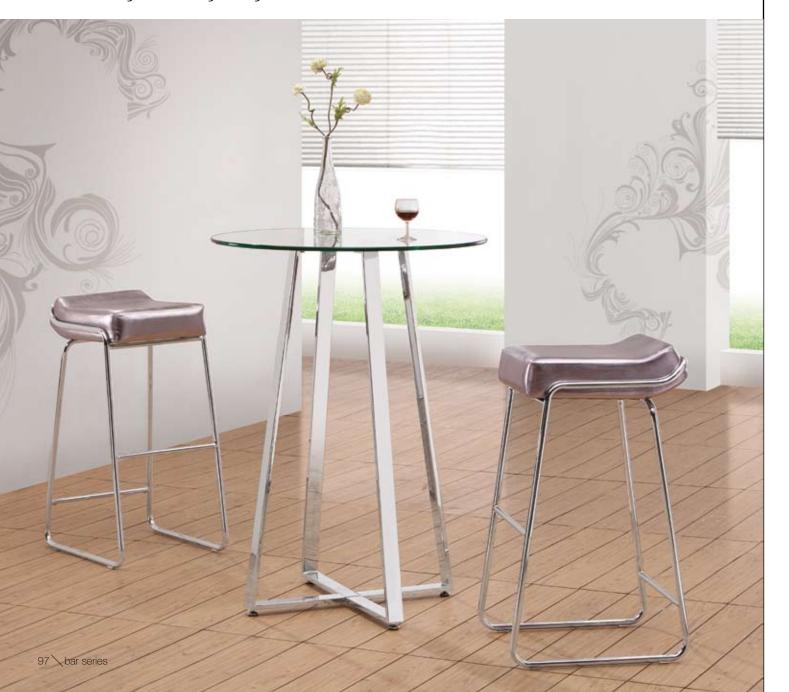

## Lemon Drop / Bar Table - 601101 /

Counter Table - 601102 /

A cosmopolitan and sleek piece, the Lemon Drop has a clear tempered glass top with chrome steel tube base.

A beautiful tulip shaped molded ABS plastic top defines the Mojito table. It has a non-swivelling chrome base with adjustable height.