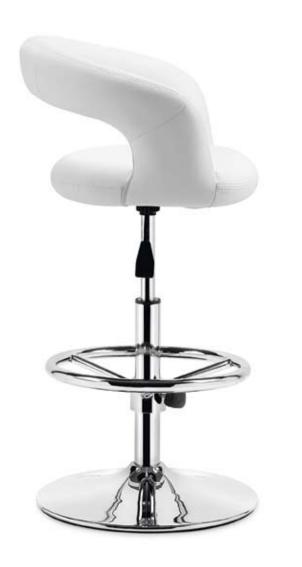

### Nitro /

Barstool -301360 Black / 301361 White / 301362 Espresso / 301363 Silver /

With its padded rolls and adjustable height, the Nitro bar stool looks funky as it is functional. It has a chrome base with footrest and leatherette wrapped seat.