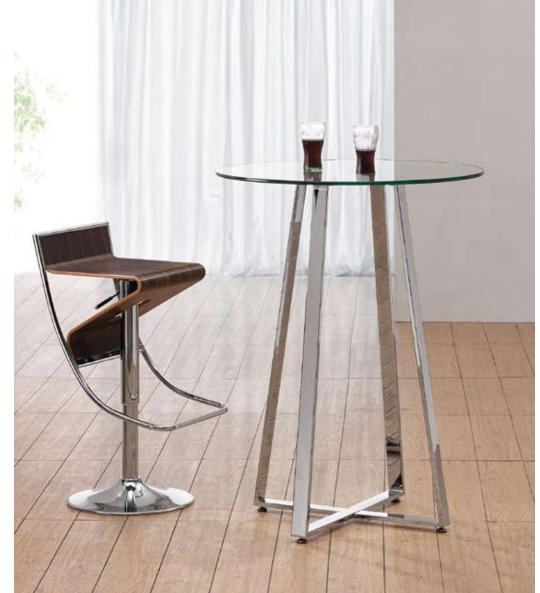

## Lemon Drop / Bar Table - 601101 /

Counter Table - 601102 /

A cosmopolitan and sleek piece, the Lemon Drop has a clear tempered glass top with chrome steel tube base.

A beautiful tulip shaped molded ABS plastic top defines the Mojito table. It has a non-swivelling chrome base with adjustable height.