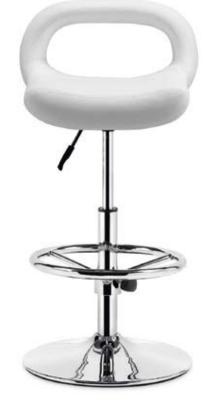

### Nitro /

Barstool -301360 Black / 301361 White / 301362 Espresso / 301363 Silver /

With its padded rolls and adjustable height, the Nitro bar stool looks funky as it is functional. It has a chrome base with footrest and leatherette wrapped seat.

Barstool -301350 Black / 301351 White / 301352 Espresso / 301353 Silver /