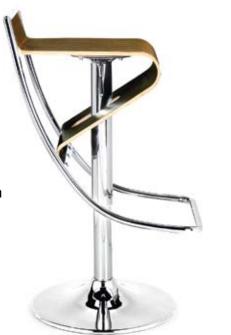

Bent plywood seat molds to a shapely design for comfort and look, the Escape Bar / Counter chair sits on a chromed steel tube frame with footrest. The single rectangular hole provides a modest statement.