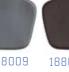

## Wire /

Bar Chair -188015 Chrome (frame) / 188016 Black (frame) / 188017 White (frame) /

Green

Gray Espresso

An icon of Mid-Century modern, the Wire comes in three finishes, chrome, matte black, or matte white, as well as in two heights: dining and bar. It is made of a welded solid steel frame with six cushion color options: black, white, red, green, gray, and espresso.